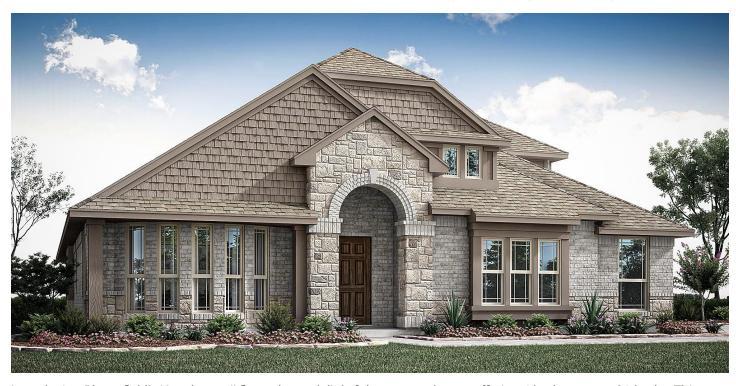

## 1125 Windy Vista Drive

MIDLOTHIAN, TX 76065 WIND RIDGE

HAWTHORNE II SIDE ENTRY FLOOR PLAN

PRICED AT \$558,853 \$525,000

2760 SOUARE FEET

**4**BEDROOMS

3.0
BATHROOMS

**2** CAR GARAGE

Introducing Bloomfield's Hawthorne II floor plan, a delightful two-story haven offering 4 bedrooms and 3 baths. This charming abode welcomes you with a picturesque Covered Porch, leading into a spacious Family Room adorned with Vaulted Ceilings and beams. Tranquil Study awaits, while the heart of the home lies in the Deluxe Kitchen, boasting custom cabinets with a glazed finish, Quartz countertops, and pendant lights above the island. Retreat to the luxurious Primary Suite with its walk-in closet and garden tub, offering a sanctuary after a long day. Upstairs, discover a versatile Game Room, ideal for entertainment or relaxation. Enjoy the added elegance of Cedar Garage Doors and the cozy ambiance of the Cultured Stone-to-Mantel Fireplace. Additional comforts include an 8' Front Door, blinds, gutters, and window seats. Nestled on an interior lot, this home promises both comfort and style. For more information about this home, contact us or visit our model home in Wind Ridge.