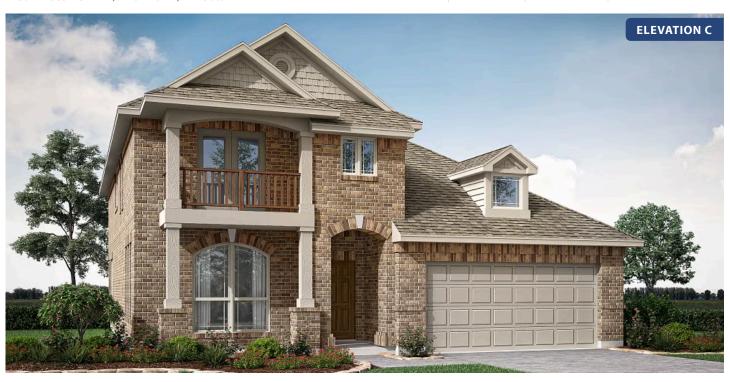

## **CREEKVIEW MEADOWS**

14562 FLOSSIE STREET, PILOT POINT, TX 75009

**HOMES FROM** 

\$510,990

**2,820** SOUARE FEET

4 BEDROOMS 2.5
BATHROOMS

2

CAR GARAGE

## **CREEKVIEW MEADOWS**

14562 FLOSSIE STREET, PILOT POINT, TX 75009