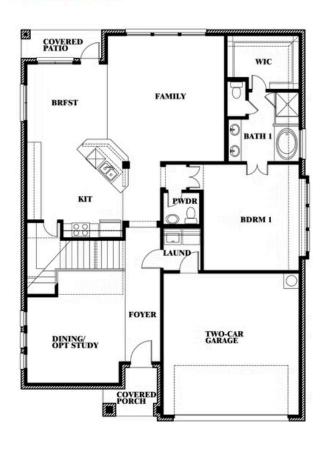

## **CREEKVIEW MEADOWS**

14562 FLOSSIE STREET, PILOT POINT, TX 75009

**HOMES FROM** 

\$510,990

**2,820** SOUARE FEET

4 BEDROOMS 2.5
BATHROOMS

2

CAR GARAGE

## **CREEKVIEW MEADOWS**

14562 FLOSSIE STREET, PILOT POINT, TX 75009

## Dewberry

This brochure is for general informational purposes and is to be used as a guide only. Changes may be made during the development process and floorplans, dimensions, fixtures, fittings, finishes and specifications are subject to change without notice. Window placement, balcony configuration, wardrobe sizes and living areas may vary slightly within each plan type. EQUAL HOUSING OPPORTUNITY