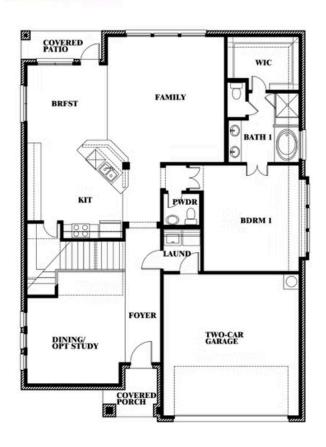

## **CREEKVIEW MEADOWS**

14562 FLOSSIE STREET, PILOT POINT, TX 75009

**HOMES FROM** 

\$510,990

**2,820** SOUARE FEET

4 BEDROOMS 2.5
BATHROOMS

2

CAR GARAGE

## **CREEKVIEW MEADOWS**

14562 FLOSSIE STREET, PILOT POINT, TX 75009