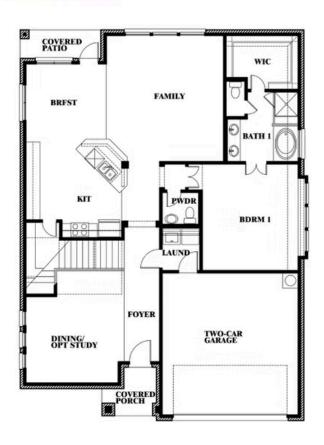

## **CREEKVIEW MEADOWS**

14562 FLOSSIE STREET, PILOT POINT, TX 75009

**HOMES FROM** 

\$510,990

**2,820** SOUARE FEET

4 BEDROOMS 2.5
BATHROOMS

2

CAR GARAGE

## **CREEKVIEW MEADOWS**

14562 FLOSSIE STREET, PILOT POINT, TX 75009

## Dewberry

This brochure is for general informational purposes and is to be used as a guide only. Changes may be made during the development process and floorplans, dimensions, fixtures, fittings, finishes and specifications are subject to change without notice. Window placement, balcony configuration, wardrobe sizes and living areas may vary slightly within each plan type. EQUAL HOUSING OPPORTUNITY