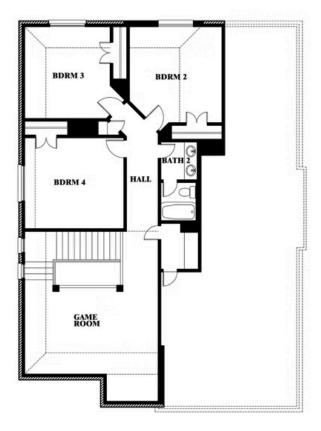

## **CREEKVIEW MEADOWS**

14562 FLOSSIE STREET, PILOT POINT, TX 75009

**HOMES FROM** 

\$510,990

**2,820** SOUARE FEET

4 BEDROOMS 2.5
BATHROOMS

2

CAR GARAGE

## **CREEKVIEW MEADOWS**

14562 FLOSSIE STREET, PILOT POINT, TX 75009

## Dewberry

This brochure is for general informational purposes and is to be used as a guide only. Changes may be made during the development process and floorplans, dimensions, fixtures, fittings, finishes and specifications are subject to change without notice. Window placement, balcony configuration, wardrobe sizes and living areas may vary slightly within each plan type. EQUAL HOUSING OPPORTUNITY