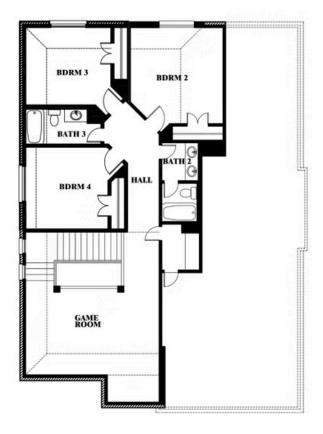

## **CREEKVIEW MEADOWS**

14562 FLOSSIE STREET, PILOT POINT, TX 75009

**HOMES FROM** 

\$510,990

**2,820** SOUARE FEET

4 BEDROOMS 2.5
BATHROOMS

2

CAR GARAGE

## **CREEKVIEW MEADOWS**

14562 FLOSSIE STREET, PILOT POINT, TX 75009