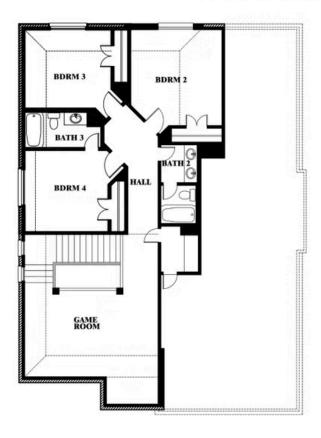

## **CREEKVIEW MEADOWS**

14562 FLOSSIE STREET, PILOT POINT, TX 75009

**HOMES FROM** 

\$510,990

**2,820** SOUARE FEET

4 BEDROOMS 2.5
BATHROOMS

2

CAR GARAGE

## **CREEKVIEW MEADOWS**

14562 FLOSSIE STREET, PILOT POINT, TX 75009