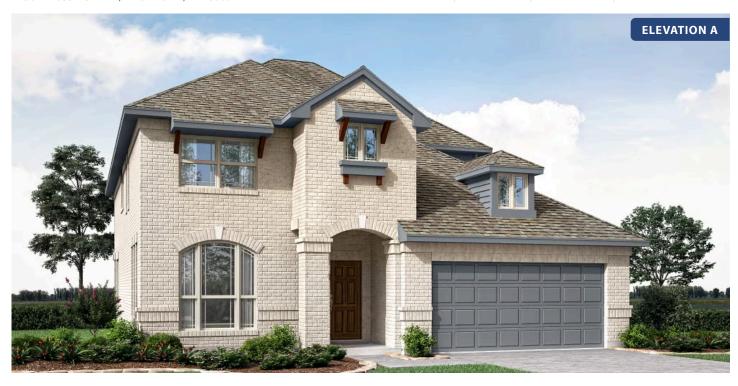

# **Dewberry III**

CLASSIC SERIES

### **CREEKVIEW MEADOWS**

14562 FLOSSIE STREET, PILOT POINT, TX 75009

**HOMES FROM** 

\$538,990

3,261 SOUARE FEET

**5**BEDROOMS

3.5
BATHROOMS

**2** CAR GARAGE