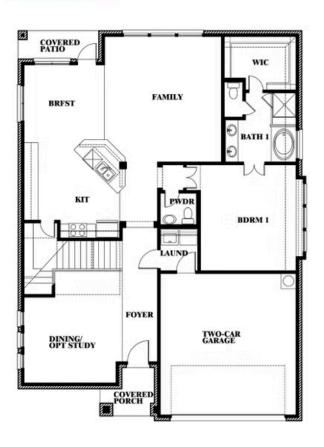

# **Dewberry III**

**OPT BATH 3 ENSUITE** 

Dewberry III Opt. Bath 3 Ensuite

This brochure is for general informational purposes and is to be used as a guide only. Changes may be made during the development process and floorplans, dimensions, fixtures, fittings, finishes and specifications are subject to change without notice. Window placement, balcony configuration, wardrobe sizes and living areas may vary slightly within each plan type. EQUAL HOUSING OPPORTUNITY

### Dewberry III OPT BATH 3 **CREEKVIEW MEADOWS**

14562 FLOSSIE STREET, PILOT POINT, TX 75009

Dewberry III Opt. Bath 3

This brochure is for general informational purposes and is to be used as a guide only. Changes may be made during the development process and floor plans, dimensions, fixtures, fittings, finishes and specifications are subject to change without notice. Window placement, balcony configuration, wardrobe sizes and living areas may vary slightly within each plan type. EQUAL HOUSING OPPORTUNITY.