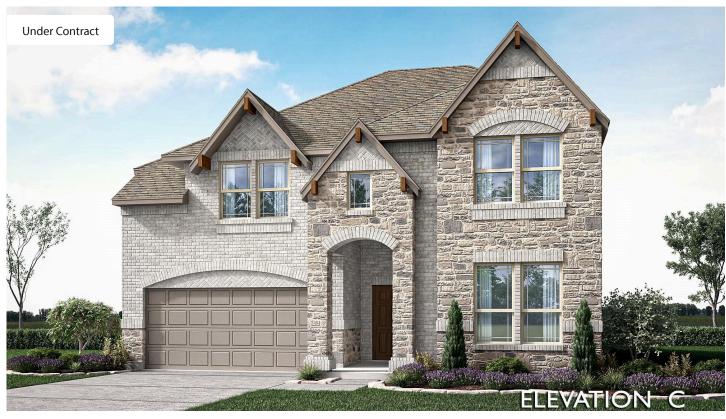

Bloomfield Homes in Creekview Meadows is building a Violet IV plan that features 5 bedrooms and 4 baths with smart and flexible living spaces. Make your life easy and buy new so you can benefit from perks like incentives, a warranty, lower utility bills from energy-efficient features, and (most importantly) fresh paint and clean carpets! Intentional selections take this plan to the next level - scratch-resistant RevWood floors line common areas, upgraded tile, quartz surfaces, 2in faux wood blinds, and even electrical enhancements are included. There's a strong curb appeal from the stone and brick elevation with an upgraded 8' front door, full gutters, and a landscaping package. A covered rear patio with a gas drop gives you the perfect spot to set up your grill. Or if you prefer chef-ing it up indoors, the Deluxe Kitchen has all the space and storage you need! The roomy island in the center is fully wrapped, SS appliances are built in, under-cabinet lighting was added, and there's a huge walk-in pantry. Downstairs hosts the Primary Suite and a guest suite, while the final 3 bedrooms are upstairs. Each has it's own corner of the upstairs, and Bedroom 4 has a private bathroom. There's an open Media Room is attached to the Game Room, and the half wall looking below into the Family Room has been replaced with railing to make the home's central area as airy as possible! Bloomfield's model in Creekview is open daily so stop in to explore this plan and learn how we can help with your dream home!