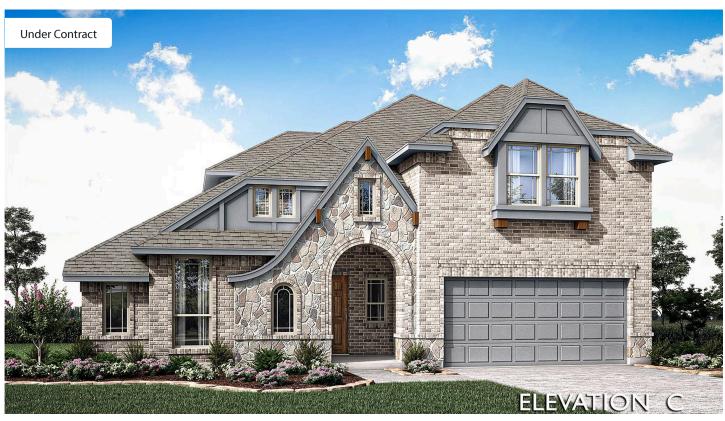

## 4040 Zina Lane

PROSPER, TX 75078
WINDSONG RANCH CLASSIC 61

CAROLINA IV FLOOR PLAN

PRICED AT \$774,990

3280 SOUARE FEET

**4**BEDROOMS

3.0 BATHROOMS

**2** CAR GARAGE

Prepare to be impressed by Bloomfield Homes' Carolina IV plan, situated on an oversized cul-de-sac lot with a charming park view and featuring a striking Brick & Stone exterior complemented by cedar garage doors and a fully bricked front porch. The elegant 8' Republic Front Door welcomes you into an open layout packed with luxurious upgrades. This home boasts 4 bedrooms and 3 baths, with 3 bedrooms conveniently located on the main floor and an additional bedroom upstairs. The Gourmet Kitchen is a chef's dream, showcasing an impressive island, exquisite cabinetry with built-in stainless steel appliances, Quartz countertops, and extensive storage that includes a buffet, walk-in pantry, and pot & pan drawers. Enhancements abound, from Engineered Wood Floors and a Tile-to-Ceiling Fireplace with gas logs in the Family Room to upper cabinets in the laundry room and a tankless water heater for efficiency. The large Primary Suite offers a retreat with ample space and sophisticated design. French Doors lead to the Study, while upstairs versatile living spaces include a Game Room, Media Room, and built-in Tech Center. Outdoor enjoyment is easy with a gas drop on the Extended Covered Rear Patio, and gutters add practical charm. A 2-car garage completes this exceptional home designed for both comfort and style. Stop by or call Bloomfield at Windsong Ranch today!