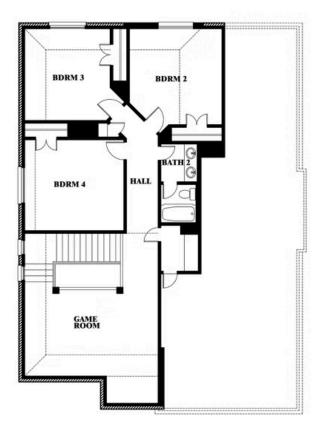

### WINDSONG RANCH CLASSIC 61

4250 OLD ROSEBUD LANE, PROSPER, TX 75078

**HOMES FROM** 

\$741,990

**2,820** SOUARE FEET

# BEDROOMS 2.5
BATHROOMS

2

CAR GARAGE

Peter Youssef

CELL: (682) 362-9970 SALES OFFICE: (682) 214-4646

### Dewberry

This brochure is for general informational purposes and is to be used as a guide only. Changes may be made during the development process and floorplans, dimensions, fixtures, fittings, finishes and specifications are subject to change without notice. Window placement, balcony configuration, wardrobe sizes and living areas may vary slightly within each plan type. EQUAL HOUSING OPPORTUNITY