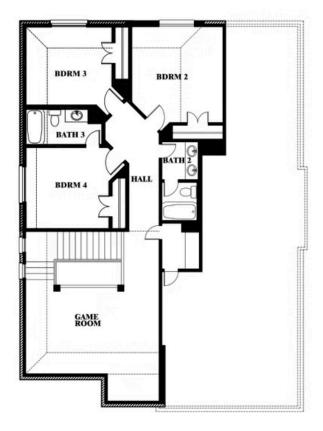

Peter Youssef

CELL: (682) 362-9970 SALES OFFICE: (682) 214-4646

## **Dewberry**

### WINDSONG RANCH CLASSIC 61

4250 OLD ROSEBUD LANE, PROSPER, TX 75078

Dewberry Opt. Bath 3 Ensuite

This brochure is for general informational purposes and is to be used as a guide only. Changes may be made during the development process and floorplans, dimensions, fixtures, fittings, finishes and specifications are subject to change without notice. Window placement, balcony configuration, wardrobe sizes and living areas may vary slightly within each plan type. EQUAL HOUSING OPPORTUNITY