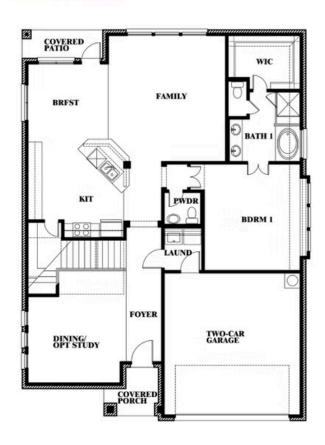

### WINDSONG RANCH CLASSIC 61

4250 OLD ROSEBUD LANE, PROSPER, TX 75078

**HOMES FROM** 

\$741,990

**2,820** SOUARE FEET

# BEDROOMS 2.5
BATHROOMS

2

CAR GARAGE

Peter Youssef

CELL: (682) 362-9970 SALES OFFICE: (682) 214-4646

### Dewberry

This brochure is for general informational purposes and is to be used as a guide only. Changes may be made during the development process and floorplans, dimensions, fixtures, fittings, finishes and specifications are subject to change without notice. Window placement, balcony configuration, wardrobe sizes and living areas may vary slightly within each plan type. EQUAL HOUSING OPPORTUNITY