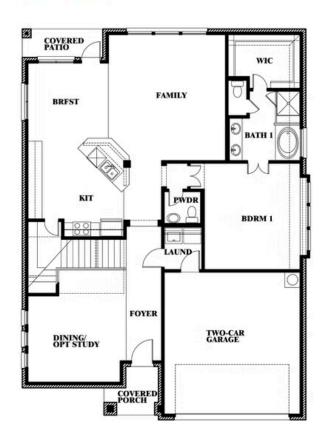

### WINDSONG RANCH CLASSIC 61

4250 OLD ROSEBUD LANE, PROSPER, TX 75078

**HOMES FROM** 

\$741,990

**2,820** SOUARE FEET

# BEDROOMS 2.5
BATHROOMS

2

CAR GARAGE

Peter Youssef

CELL: (682) 362-9970 SALES OFFICE: (682) 214-4646

### Dewberry

This brochure is for general informational purposes and is to be used as a guide only. Changes may be made during the development process and floorplans, dimensions, fixtures, fittings, finishes and specifications are subject to change without notice. Window placement, balcony configuration, wardrobe sizes and living areas may vary slightly within each plan type. EQUAL HOUSING OPPORTUNITY