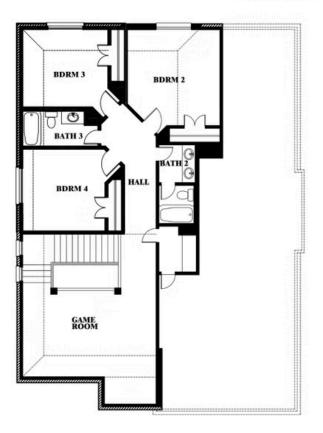

## **Dewberry**

### **WINDSONG RANCH CLASSIC 61**

4250 OLD ROSEBUD LANE, PROSPER, TX 75078

### Dewberry

This brochure is for general informational purposes and is to be used as a guide only. Changes may be made during the development process and floorplans, dimensions, fixtures, fittings, finishes and specifications are subject to change without notice. Window placement, balcony configuration, wardrobe sizes and living areas may vary slightly within each plan type. EQUAL HOUSING OPPORTUNITY