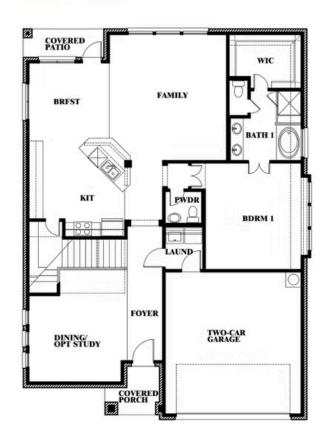

# **Dewberry**

CLASSIC SERIES

### WINDSONG RANCH CLASSIC 61

4250 OLD ROSEBUD LANE, PROSPER, TX 75078

**HOMES FROM** 

\$741,990

**2,820** SOUARE FEET

# BEDROOMS 2.5
BATHROOMS

2

CAR GARAGE

Peter Youssef

CELL: (682) 362-9970 SALES OFFICE: (682) 214-4646