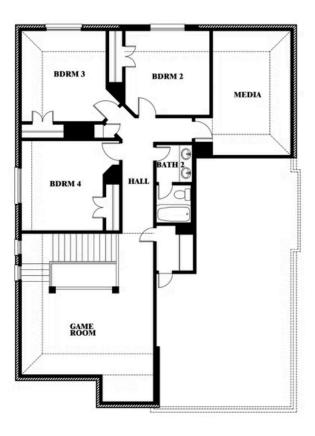

## **Dewberry II**

#### **WINDSONG RANCH CLASSIC 61**

4250 OLD ROSEBUD LANE, PROSPER, TX 75078

### Dewberry II

This brochure is for general informational purposes and is to be used as a guide only. Changes may be made during the development process and floorplans, dimensions, fixtures, fittings, finishes and specifications are subject to change without notice. Window placement, balcony configuration, wardrobe sizes and living areas may vary slightly within each plan type. EQUAL HOUSING OPPORTUNITY