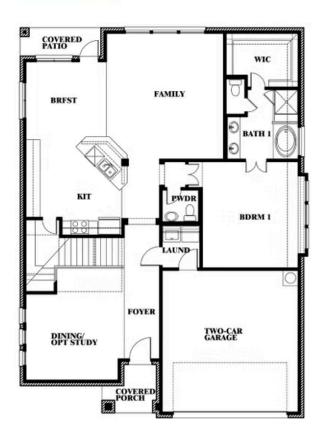

## **Dewberry II**

#### **WINDSONG RANCH CLASSIC 61**

4250 OLD ROSEBUD LANE, PROSPER, TX 75078

Dewberry II
Opt. Bath 3

This brochure is for general informational purposes and is to be used as a guide only. Changes may be made during the development process and floorplans, dimensions, fixtures, fittings, finishes and specifications are subject to change without notice. Window placement, balcony configuration, wardrobe sizes and living areas may vary slightly within each plan type. EQUAL HOUSING OPPORTUNITY