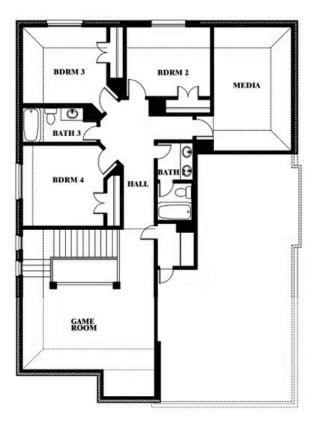

**Dewberry II** 

#### WINDSONG RANCH CLASSIC 61

4250 OLD ROSEBUD LANE, PROSPER, TX 75078

# BLOOMFIELD HOMES

Dewberry II Opt. Bath 3 Ensuite

This brochure is for general informational purposes and is to be used as a guide only. Changes may be made during the development process and floor plans, dimensions, fixtures, fittings, finishes and specifications are subject to change without notice. Window placement, balcony configuration, wardrobe sizes and living areas may vary slightly within each plan type. EQUAL HOUSING OPPORTUNITY.