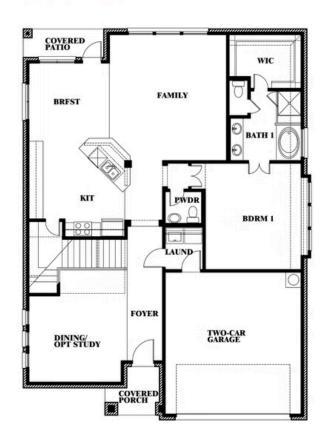

## **Dewberry II**

CLASSIC SERIES

#### WINDSONG RANCH CLASSIC 61

4250 OLD ROSEBUD LANE, PROSPER, TX 75078

**HOMES FROM** 

\$753,990

3,026 SOUARE FEET

# BEDROOMS 2.5
BATHROOMS

**2** CAR GARAGE

### Dewberry II

This brochure is for general informational purposes and is to be used as a guide only. Changes may be made during the development process and floorplans, dimensions, fixtures, fittings, finishes and specifications are subject to change without notice. Window placement, balcony configuration, wardrobe sizes and living areas may vary slightly within each plan type. EQUAL HOUSING OPPORTUNITY