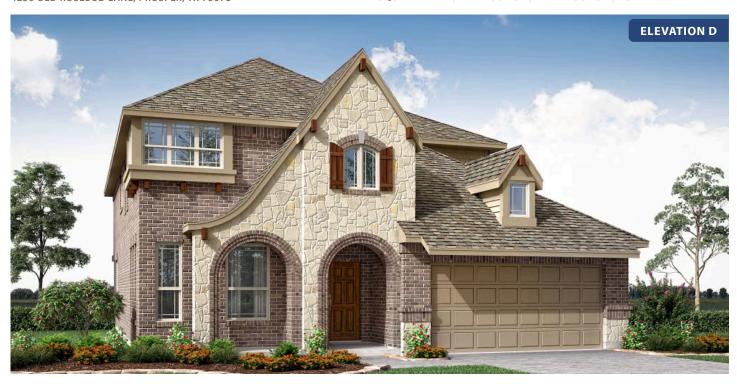

#### WINDSONG RANCH CLASSIC 61

4250 OLD ROSEBUD LANE, PROSPER, TX 75078

**HOMES FROM** 

\$753,990

3,026 SOUARE FEET

# BEDROOMS 2.5
BATHROOMS

**2** CAR GARAGE