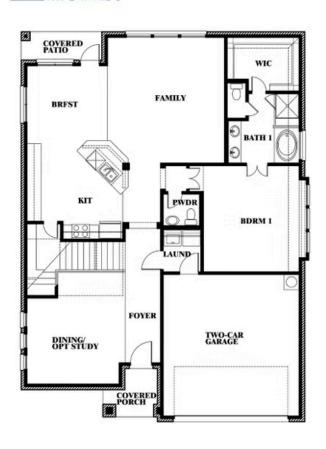

## **Dewberry II**

#### **WINDSONG RANCH CLASSIC 61**

4250 OLD ROSEBUD LANE, PROSPER, TX 75078

### Dewberry II

This brochure is for general informational purposes and is to be used as a guide only. Changes may be made during the development process and floorplans, dimensions, fixtures, fittings, finishes and specifications are subject to change without notice. Window placement, balcony configuration, wardrobe sizes and living areas may vary slightly within each plan type. EQUAL HOUSING OPPORTUNITY