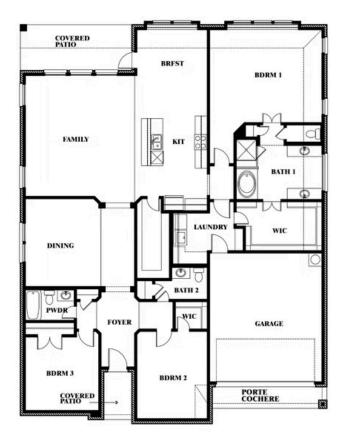

## WINDSONG RANCH CLASSIC 66

4250 OLD ROSEBUD LANE, PROSPER, TX 75078

This brochure is for general informational purposes and is to be used as a guide only. Changes may be made during the development process and floorplans, dimensions, fixtures, fittings, finishes and specifications are subject to change without notice. Window placement, balcony configuration, wardrobe sizes and living areas may vary slightly within each plan type. EQUAL HOUSING OPPORTUNITY