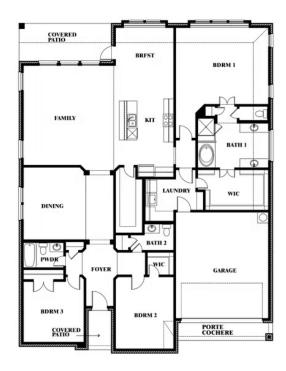

# Caraway

CLASSIC SERIES

## WINDSONG RANCH

4250 OLD ROSEBUD LANE, PROSPER, TX 75078

**HOMES FROM** 

\$765,990

2,519 SOUARE FEET

**BEDROOMS** 

2.5 BATHROOMS 2

CAR GARAGE