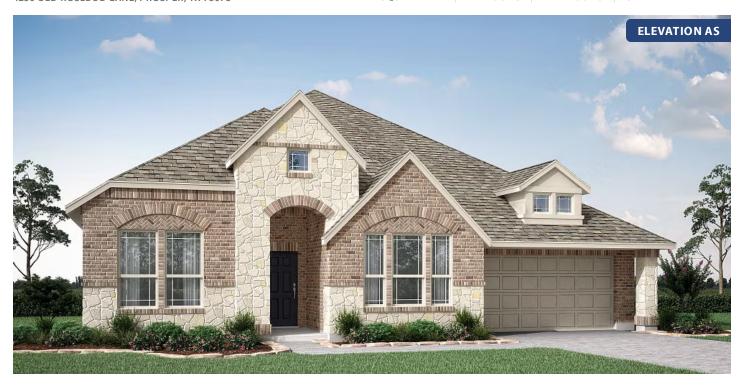

# Caraway

CLASSIC SERIES

## WINDSONG RANCH

4250 OLD ROSEBUD LANE, PROSPER, TX 75078

**HOMES FROM** 

\$765,990

2,519 SOUARE FEET

**BEDROOMS** 

2.5 BATHROOMS 2

CAR GARAGE