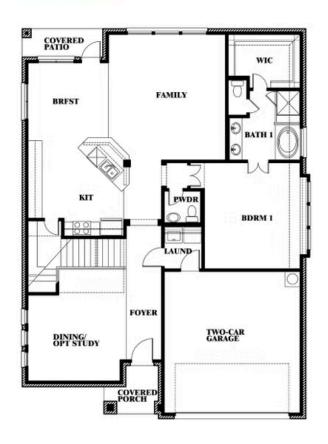

#### **WINDSONG RANCH**

4250 OLD ROSEBUD LANE, PROSPER, TX 75078

Dewberry II
Opt. Bath 3

This brochure is for general informational purposes and is to be used as a guide only. Changes may be made during the development process and floorplans, dimensions, fixtures, fittings, finishes and specifications are subject to change without notice. Window placement, balcony configuration, wardrobe sizes and living areas may vary slightly within each plan type. EQUAL HOUSING OPPORTUNITY