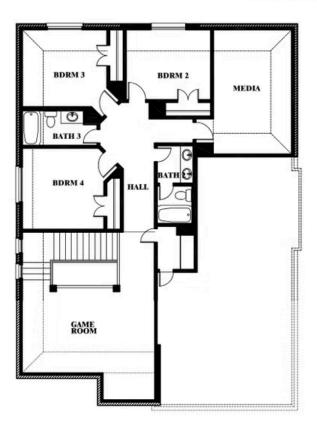

#### **WINDSONG RANCH**

4250 OLD ROSEBUD LANE, PROSPER, TX 75078

Dewberry II Opt. Bath 3 Ensuite

This brochure is for general informational purposes and is to be used as a guide only. Changes may be made during the development process and floor plans, dimensions, fixtures, fittings, finishes and specifications are subject to change without notice. Window placement, balcony configuration, wardrobe sizes and living areas may vary slightly within each plan type. EQUAL HOUSING OPPORTUNITY.