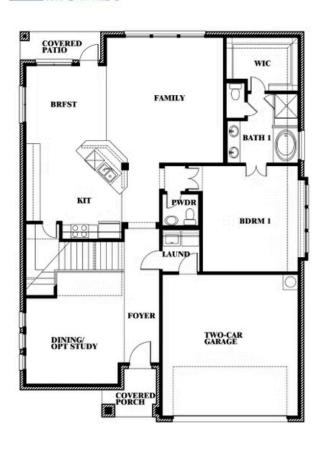

### Dewberry II

This brochure is for general informational purposes and is to be used as a guide only. Changes may be made during the development process and floorplans, dimensions, fixtures, fittings, finishes and specifications are subject to change without notice. Window placement, balcony configuration, wardrobe sizes and living areas may vary slightly within each plan type. EQUAL HOUSING OPPORTUNITY

## **Dewberry II**

#### **WINDSONG RANCH**

4250 OLD ROSEBUD LANE, PROSPER, TX 75078

Dewberry II
Opt. Bath 3

This brochure is for general informational purposes and is to be used as a guide only. Changes may be made during the development process and floorplans, dimensions, fixtures, fittings, finishes and specifications are subject to change without notice. Window placement, balcony configuration, wardrobe sizes and living areas may vary slightly within each plan type. EQUAL HOUSING OPPORTUNITY