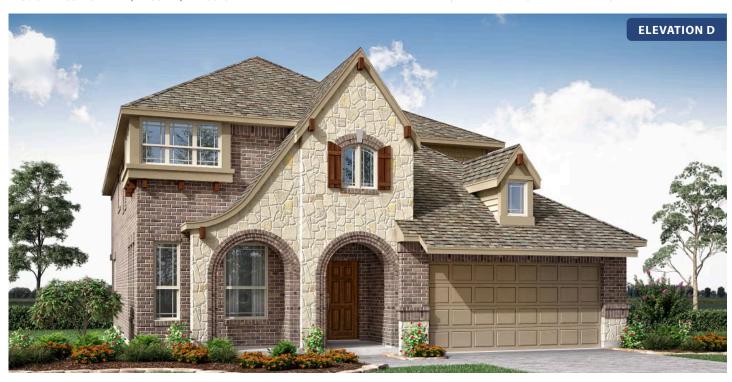

#### WINDSONG RANCH

4250 OLD ROSEBUD LANE, PROSPER, TX 75078

**HOMES FROM** 

\$686,990

**3,026** SOUARE FEET

**4**BEDROOMS

2.5
BATHROOMS

2

CAR GARAGE

**Dewberry II** 