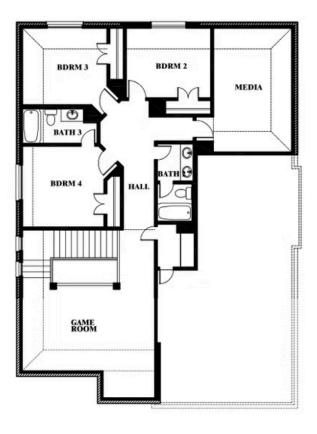

#### **WINDSONG RANCH**

4250 OLD ROSEBUD LANE, PROSPER, TX 75078

Dewberry II
Opt. Bath 3

This brochure is for general informational purposes and is to be used as a guide only. Changes may be made during the development process and floorplans, dimensions, fixtures, fittings, finishes and specifications are subject to change without notice. Window placement, balcony configuration, wardrobe sizes and living areas may vary slightly within each plan type. EQUAL HOUSING OPPORTUNITY

#### **WINDSONG RANCH**

4250 OLD ROSEBUD LANE, PROSPER, TX 75078

Dewberry II Opt. Bath 3 Ensuite

This brochure is for general informational purposes and is to be used as a guide only. Changes may be made during the development process and floor plans, dimensions, fixtures, fittings, finishes and specifications are subject to change without notice. Window placement, balcony configuration, wardrobe sizes and living areas may vary slightly within each plan type. EQUAL HOUSING OPPORTUNITY.