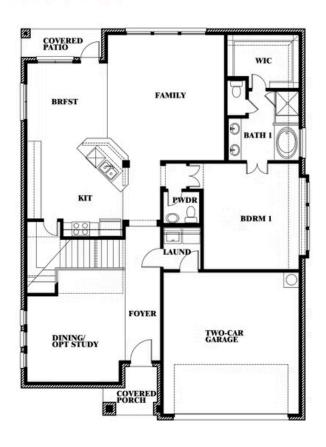

#### WINDSONG RANCH

4250 OLD ROSEBUD LANE, PROSPER, TX 75078

**HOMES FROM** 

\$686,990

**3,026** SOUARE FEET

**4**BEDROOMS

2.5
BATHROOMS

2

CAR GARAGE

**Dewberry II** 

### Dewberry II

This brochure is for general informational purposes and is to be used as a guide only. Changes may be made during the development process and floorplans, dimensions, fixtures, fittings, finishes and specifications are subject to change without notice. Window placement, balcony configuration, wardrobe sizes and living areas may vary slightly within each plan type. EQUAL HOUSING OPPORTUNITY