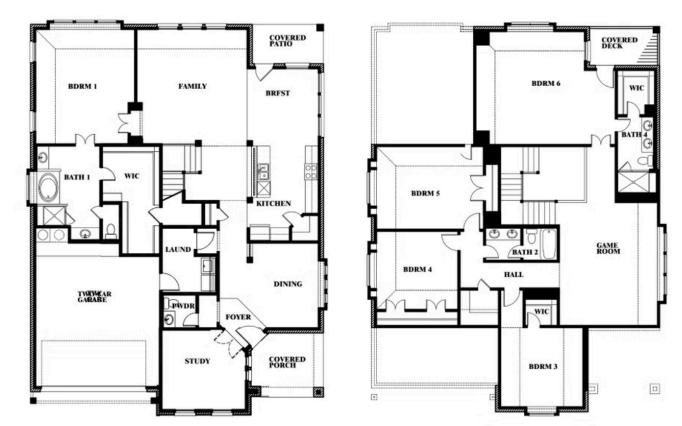

### Magnolia III

# Magnolia III

**CLASSIC SERIES** 

WINDSONG RANCH

4250 OLD ROSEBUD LANE, PROSPER, TX 75078

**3,754 5** 

**HOMES FROM** 

\$795,990

**3.5** BATHROOMS