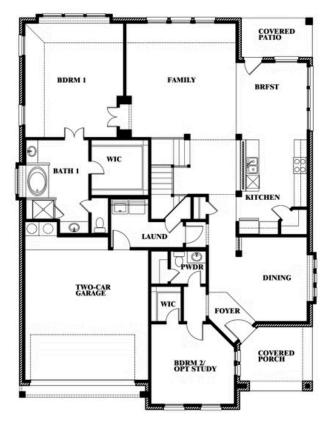

### Magnolia III

MAGNOLIA III FLOOR PLAN

#### BLOOMFIELD HOMES

BDRM I

BATH 1

WIC

TWO-CAR GARAGE LAUNI

WI

BDRM 2/ OPT STUDY

Ð

**2**2

COVERED PATIO

BRFST

KITCHEN

DINING

COVERED

FOYER