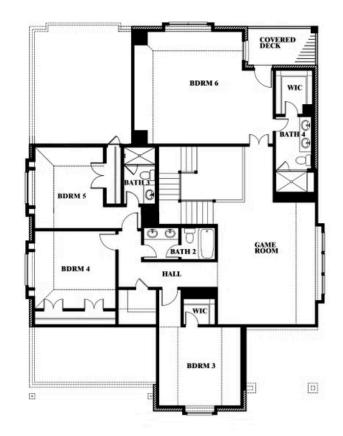

## Magnolia III

MAGNOLIA III FLOOR PLAN WITH OPTIONAL MUD ROOM

COMMUNITY SALES MANAGER

Peter Youssef CELL: (682) 362-9970 SALES OFFICE: (682) 214-4646

WINDSONG RANCH 4250 OLD ROSEBUD LANE, PROSPER, TX 75078

#### Magnolia III Opt. Mud Room & Ext. Primary Closet

This brochure is for general informational purposes and is to be used as a guide only. Changes may be made during the development process and floorplans, dimensions, fixtures, fittings, finishes and specifications are subject to change without notice. Window placement, balcony configuration, wardrobe sizes and living areas may vary slightly within each plan type. EQUAL HOUSING OPPORTUNITY