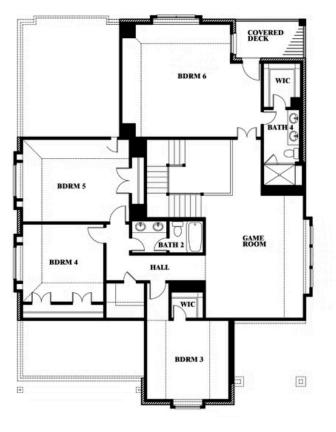

COMMUNITY SALES MANAGER

Peter Youssef

CELL: (682) 362-9970 SALES OFFICE: (682) 214-4646

# Magnolia III

**CLASSIC SERIES** 

WINDSONG RANCH

4250 OLD ROSEBUD LANE, PROSPER, TX 75078

**3,754 5** 

**HOMES FROM** 

\$795,990

**3.5** BATHROOMS

**2** CAR GARAGE









### Magnolia III

MAGNOLIA III FLOOR PLAN

#### BLOOMFIELD HOMES





COMMUNITY SALES MANAGER

Peter Youssef

CELL: (682) 362-9970 SALES OFFICE: (682) 214-4646

WINDSONG RANCH 4250 OLD ROSEBUD LANE, PROSPER, TX 75078



This brochure is for general informational purposes and is to be used as a guide only. Changes may be made during the development process and floorplans, dimensions, fixtures, fittings, finishes and specifications are subject to change without notice. Window placement, balcony configuration, wardrobe sizes and living areas may vary slightly within each plan type. EQUAL HOUSING OPPORTUNITY



Document generated Sep 8, 2025. Prices, plans, square footage, features and materials are subject to change at any time without notice and vary among communities. Listed prices are for informational purposes only, are not binding, and do not create any contractual obligation(s). The price of any home is dependent on numerous factors, all of which are unique to a specific home, and is not guaranteed u