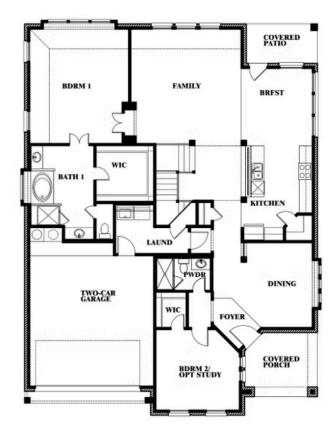

### Magnolia III

MAGNOLIA III FLOOR PLAN

# Magnolia III

**CLASSIC SERIES** 

WINDSONG RANCH

4250 OLD ROSEBUD LANE, PROSPER, TX 75078

**3,754 5** 

**HOMES FROM** 

\$795,990

**3.5** BATHROOMS