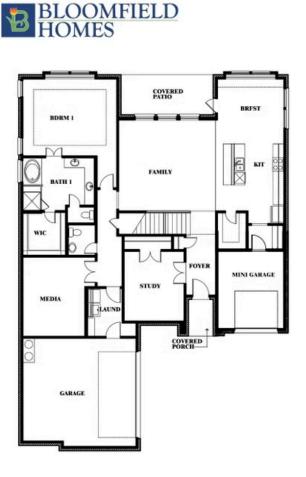

Seaberry II

COMMUNITY SALES MANAGER

Peter Youssef CELL: (682) 362-9970 SALES OFFICE: (682) 214-4646

WINDSONG RANCH 4250 OLD ROSEBUD LANE, PROSPER, TX 75078

Seaberry II Opt. Mini Garage at Dining

This brochure is for general informational purposes and is to be used as a guide only. Changes may be made during the development process and floorplans, dimensions, fixtures, fittings, finishes and specifications are subject to change without notice. Window placement, balcony configuration, wardrobe sizes and living areas may vary slightly within each plan type. EQUAL HOUSING OPPORTUNITY