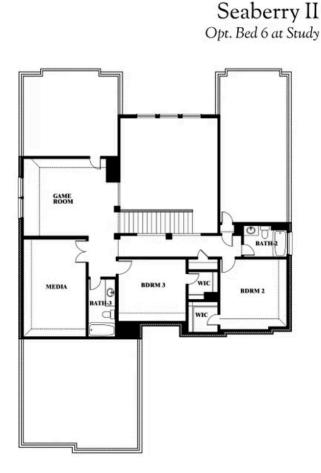

## **Seaberry II**

**CLASSIC SERIES** 

WINDSONG RANCH 4250 OLD ROSEBUD LANE, PROSPER, TX 75078 3,478 3 SQUARE FEET BEDROOMS

\$844,990

**HOMES FROM** 

**3.5** BATHROOMS **2** CAR GARAGE

BLOOMFIELD HOMES

Seaberry II

COMMUNITY SALES MANAGER

Peter Youssef

CELL: (682) 362-9970 SALES OFFICE: (682) 214-4646

Seaberry II

WINDSONG RANCH 4250 OLD ROSEBUD LANE, PROSPER, TX 75078

## BORM I BATHI BATHI BATHI GARAGE

This brochure is for general informational purposes and is to be used as a guide only. Changes may be made during the development process and floorplans, dimensions, fixtures, fittings, finishes and specifications are subject to change without notice. Window placement, balcony configuration, wardrobe sizes and living areas may vary slightly within each plan type. EQUAL HOUSING OPPORTUNITY