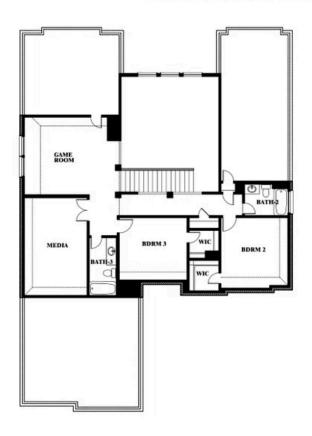

Seaberry II

COMMUNITY SALES MANAGER

Peter Youssef CELL: (682) 362-9970 SALES OFFICE: (682) 214-4646

WINDSONG RANCH 4250 OLD ROSEBUD LANE, PROSPER, TX 75078

Seaberry II Opt. Mini Garage at Dining

This brochure is for general informational purposes and is to be used as a guide only. Changes may be made during the development process and floorplans, dimensions, fixtures, fittings, finishes and specifications are subject to change without notice. Window placement, balcony configuration, wardrobe sizes and living areas may vary slightly within each plan type. EQUAL HOUSING OPPORTUNITY