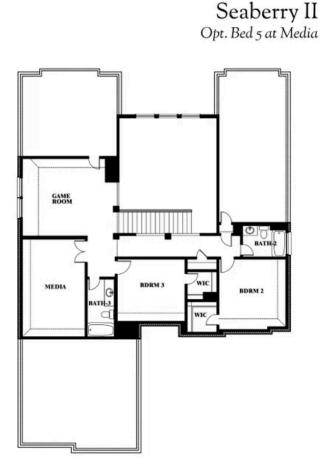

Seaberry II

COMMUNITY SALES MANAGER

Peter Youssef CELL: (682) 362-9970 SALES OFFICE: (682) 214-4646

WINDSONG RANCH 4250 OLD ROSEBUD LANE, PROSPER, TX 75078

Seaberry II Opt. Mini Garage at Dining

This brochure is for general informational purposes and is to be used as a guide only. Changes may be made during the development process and floorplans, dimensions, fixtures, fittings, finishes and specifications are subject to change without notice. Window placement, balcony configuration, wardrobe sizes and living areas may vary slightly within each plan type. EQUAL HOUSING OPPORTUNITY