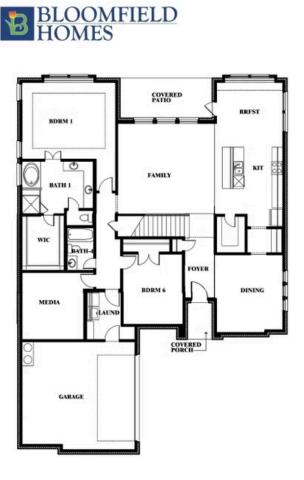

## **Seaberry II**

**CLASSIC SERIES** 

WINDSONG RANCH 4250 OLD ROSEBUD LANE, PROSPER, TX 75078 3,478 3 SQUARE FEET BEDROOMS

\$844,990

**HOMES FROM** 

**3.5** BATHROOMS **2** CAR GARAGE

BLOOMFIELD HOMES

Seaberry II

COMMUNITY SALES MANAGER

Peter Youssef

CELL: (682) 362-9970 SALES OFFICE: (682) 214-4646

Seaberry II

WINDSONG RANCH 4250 OLD ROSEBUD LANE, PROSPER, TX 75078

## BORM I BATHI BATHI BATHI GARAGE

This brochure is for general informational purposes and is to be used as a guide only. Changes may be made during the development process and floorplans, dimensions, fixtures, fittings, finishes and specifications are subject to change without notice. Window placement, balcony configuration, wardrobe sizes and living areas may vary slightly within each plan type. EQUAL HOUSING OPPORTUNITY