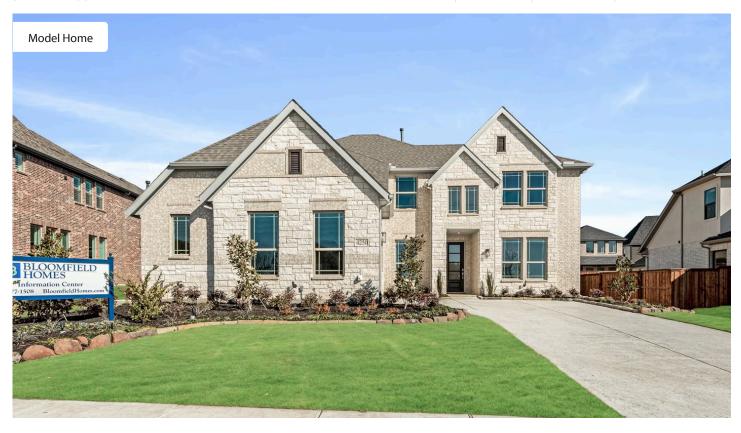

# **4250 Old Rosebud Lane**

PROSPER, TX 75078 WINDSONG RANCH

SEABERRY FLOOR PLAN

3487 SQUARE FEET

**4**BEDROOMS

3.5
BATHROOMS

**2** CAR GARAGE

## **4250 Old Rosebud Lane**

PROSPER, TX 75078