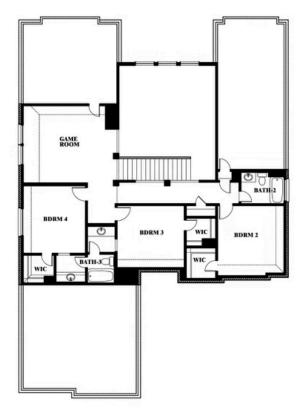

# **4250 Old Rosebud Lane**

PROSPER, TX 75078 WINDSONG RANCH

SEABERRY FLOOR PLAN

3487 SQUARE FEET

**4**BEDROOMS

3.5
BATHROOMS

**2** CAR GARAGE

### Seaberry

This brochure is for general informational purposes and is to be used as a guide only. Changes may be made during the development process and floorplans, dimensions, fixtures, fittings, finishes and specifications are subject to change without notice. Window placement, balcony configuration, wardrobe sizes and living areas may vary slightly within each plan type. EQUAL HOUSING OPPORTUNITY