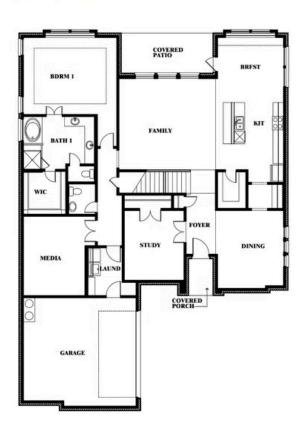

# **4250 Old Rosebud Lane**

PROSPER, TX 75078 WINDSONG RANCH

SEABERRY FLOOR PLAN

3487 SQUARE FEET

**4**BEDROOMS

3.5
BATHROOMS

**2** CAR GARAGE

### Seaberry

This brochure is for general informational purposes and is to be used as a guide only. Changes may be made during the development process and floorplans, dimensions, fixtures, fittings, finishes and specifications are subject to change without notice. Window placement, balcony configuration, wardrobe sizes and living areas may vary slightly within each plan type. EQUAL HOUSING OPPORTUNITY