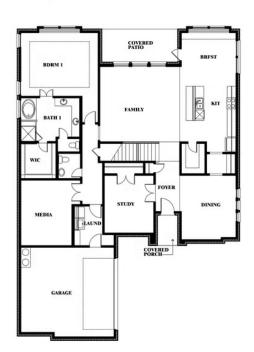

# **4250 Old Rosebud Lane**

PROSPER, TX 75078

WINDSONG RANCH

SEABERRY FLOOR PLAN

3487 SQUARE FEET

**4**BEDROOMS

3.5
BATHROOMS

**2** CAR GARAGE

#### **COMMUNITY SALES MANAGER**

Peter Youssef

CELL: (682) 362-9970 SALES OFFICE: (682) 214-4646

SEABERRY FLOOR PLAN