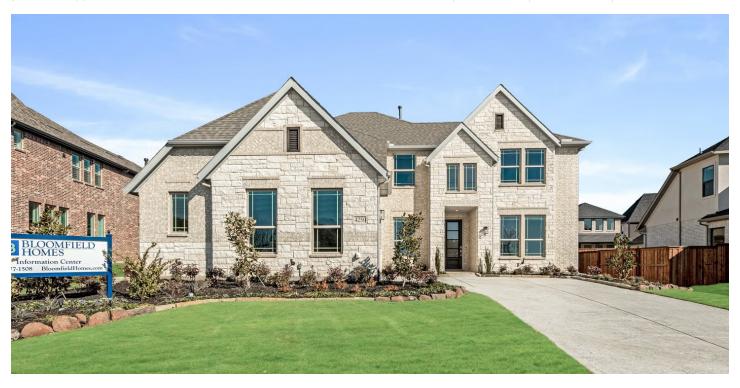

# **4250 Old Rosebud Lane**

PROSPER, TX 75078

WINDSONG RANCH

SEABERRY FLOOR PLAN

3487 SQUARE FEET

**4**BEDROOMS

3.5
BATHROOMS

**2** CAR GARAGE

## **4250 Old Rosebud Lane**

PROSPER, TX 75078