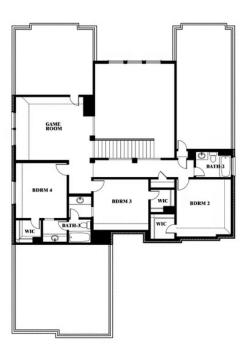

# **4250 Old Rosebud Lane**

PROSPER, TX 75078

WINDSONG RANCH

SEABERRY FLOOR PLAN

3487 SQUARE FEET

**4**BEDROOMS

3.5
BATHROOMS

**2** CAR GARAGE

#### **COMMUNITY SALES MANAGER**

Peter Youssef

CELL: (682) 362-9970 SALES OFFICE: (682) 214-4646

SEABERRY FLOOR PLAN