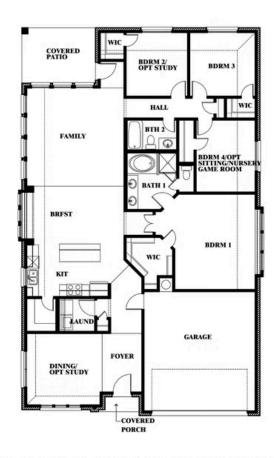

## WOODSTONE

10032 BLUE FOREST LANE, PROVIDENCE VILLAGE, TX 76227

**HOMES FROM** 

\$404,990

2,038 SOUARE FEET

BEDROOMS

2.0
BATHROOMS

2

# **WOODSTONE**

10032 BLUE FOREST LANE, PROVIDENCE VILLAGE, TX 76227

Cypress

This brochure is for general informational purposes and is to be used as a guide only. Changes may be made during the development process and floorplans, dimensions, fixtures, fittings, finishes and specifications are subject to change without notice. Window placement, balcony configuration, wardrobe sizes and living areas may vary slightly within each plan type. EQUAL HOUSING OPPORTUNITY