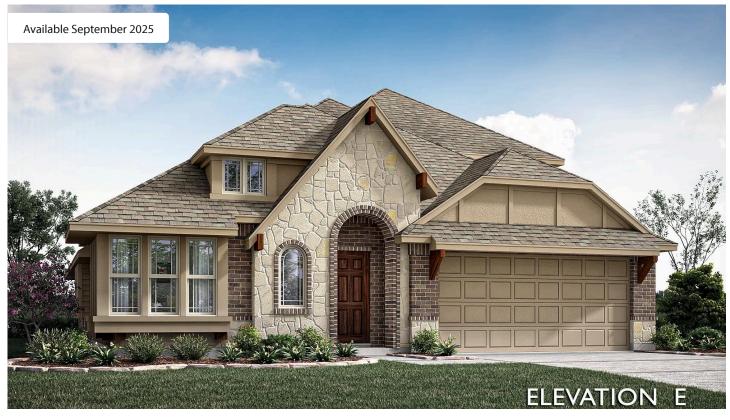

## 13140 Yellowstone Way

PROVIDENCE VILLAGE, TX 76227 WOODSTONE

CYPRESS II FLOOR PLAN

PRICED AT \$498,950 \$468,000

2459 SOUARE FEET

4 BEDROOMS 3.0 BATHROOMS

**2** CAR GARAGE

Experience refined living in Bloomfield's Cypress II, a thoughtfully designed 1.5-story home with 4 spacious bedrooms and 3 full baths, offering a layout that perfectly blends everyday functionality with upscale finishes. This home features a striking brick and stone façade with charming architectural accents, an 8' stained front door, and a covered front porch, delivering unmatched curb appeal. Step inside to find an open-concept living area anchored by a Deluxe Kitchen equipped with Level 5 Calacatta Extreme quartz countertops, single bowl stainless steel sink, upgraded kitchen backsplash, undermount cabinet lighting, and a large island ideal for entertaining. Shaker-style cabinets in Maple Champagne with glaze and a trash pull-out at the island enhance both elegance and practicality. Adjacent to the kitchen is a bright Breakfast Nook, while the expansive Family Room offers seamless flow to the covered patio, perfect for outdoor living. Tucked near the entry is a private Study with glass French doors, ideal for remote work or a quiet retreat. The primary suite is a true sanctuary, complete with a large walk-in closet and luxurious bath. Secondary bedrooms are situated for privacy, with an additional upstairs Game Room, fourth bedroom, and full bath—ideal for guests or multigenerational living. Additional highlights include gas cooktop, tankless water heater, upgraded large body tile flooring in common areas, gutters, gas stub for outdoor grill, 3 pendant lights over the island, and an exterior uplight on the same switch as coach lights. Located on an interior lot, this home offers both convenience and comfort in a family-friendly community. Schedule your visit to Bloomfield Homes today and tour this beautifully upgraded Cypress II!