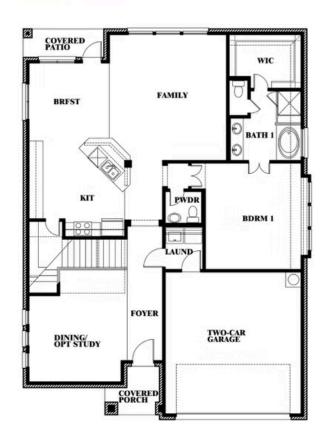

### **WOODSTONE**

10032 BLUE FOREST LANE, PROVIDENCE VILLAGE, TX 76227

Dewberry Opt. Bath 3

This brochure is for general informational purposes and is to be used as a guide only. Changes may be made during the development process and floorplans, dimensions, fixtures, fittings, finishes and specifications are subject to change without notice. Window placement, balcony configuration, wardrobe sizes and living areas may vary slightly within each plan type. EQUAL HOUSING OPPORTUNITY

**Dewberry** 