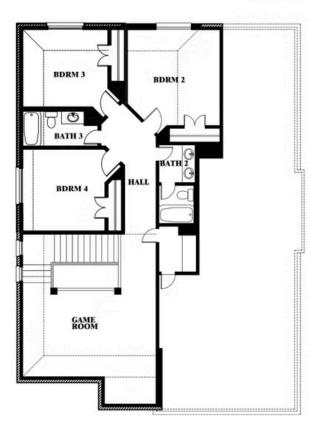

# **WOODSTONE**

10032 BLUE FOREST LANE, PROVIDENCE VILLAGE, TX 76227

This brochure is for general informational purposes and is to be used as a guide only. Changes may be made during the development process and floorplans, dimensions, fixtures, fittings, finishes and specifications are subject to change without notice. Window placement, balcony configuration, wardrobe sizes and living areas may vary slightly within each plan type. EQUAL HOUSING OPPORTUNITY