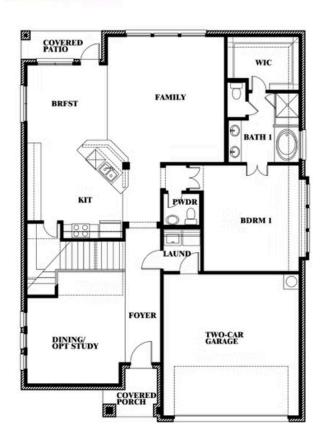

# **WOODSTONE**

10032 BLUE FOREST LANE, PROVIDENCE VILLAGE, TX 76227

This brochure is for general informational purposes and is to be used as a guide only. Changes may be made during the development process and floorplans, dimensions, fixtures, fittings, finishes and specifications are subject to change without notice. Window placement, balcony configuration, wardrobe sizes and living areas may vary slightly within each plan type. EQUAL HOUSING OPPORTUNITY