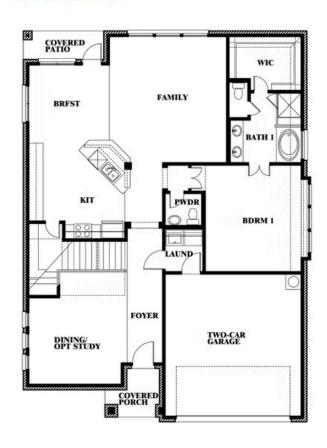

# **WOODSTONE**

10032 BLUE FOREST LANE, PROVIDENCE VILLAGE, TX 76227

This brochure is for general informational purposes and is to be used as a guide only. Changes may be made during the development process and floorplans, dimensions, fixtures, fittings, finishes and specifications are subject to change without notice. Window placement, balcony configuration, wardrobe sizes and living areas may vary slightly within each plan type. EQUAL HOUSING OPPORTUNITY

# Dewberry