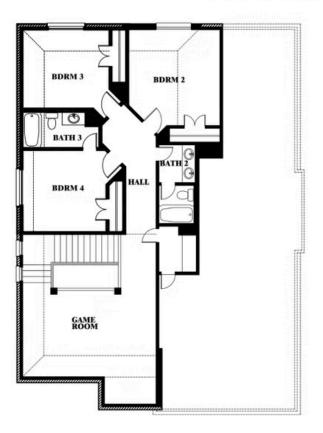

### **WOODSTONE**

10032 BLUE FOREST LANE, PROVIDENCE VILLAGE, TX 76227

Dewberry Opt. Bath 3

This brochure is for general informational purposes and is to be used as a guide only. Changes may be made during the development process and floorplans, dimensions, fixtures, fittings, finishes and specifications are subject to change without notice. Window placement, balcony configuration, wardrobe sizes and living areas may vary slightly within each plan type. EQUAL HOUSING OPPORTUNITY