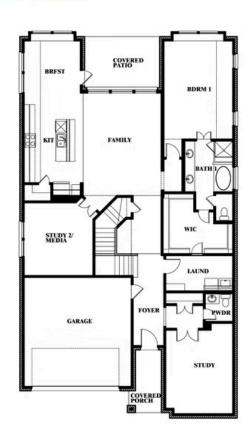

The Classic Series Rose II floor plan is a two-story home with four bedrooms and three bathrooms. Features of this plan include a covered porch, large family room, study, open kitchen with custom cabinets and island, a primary suite with an ensuite bathroom, walk-in closet and garden tub; an upstairs game room, and an upstairs media room. Contact us or visit our model home for more information about building this plan.