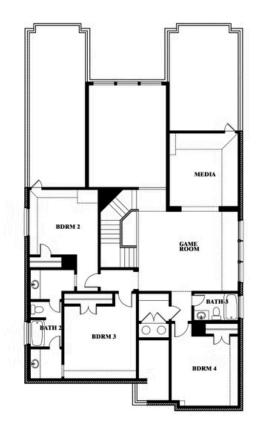

The Classic Series Rose II floor plan is a two-story home with four bedrooms and three bathrooms. Features of this plan include a covered porch, large family room, study, open kitchen with custom cabinets and island, a primary suite with an ensuite bathroom, walk-in closet and garden tub; an upstairs game room, and an upstairs media room. Contact us or visit our model home for more information about building this plan.