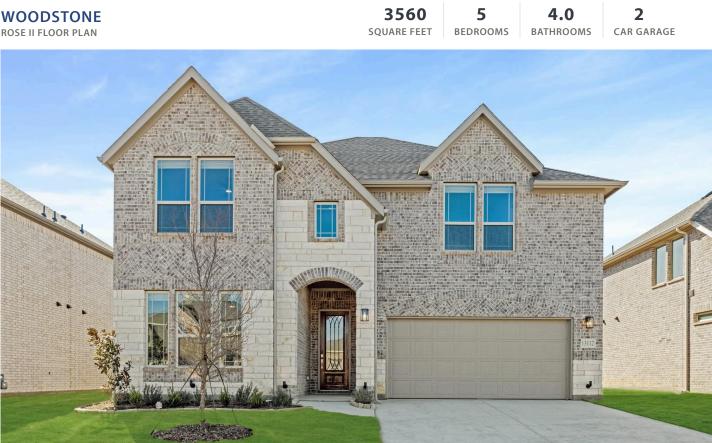

## WOODSTONE

PRICED AT

<sup>\$611,173</sup> \$545,000

Step into Rose II by Bloomfield, a stunning North-facing two-story with 5 bedrooms, 4 baths, and upscale features. Durable Wood-look Tile floors lead to a large Family Room with soaring ceilings and a Stone-to-Ceiling Fireplace. The Deluxe islandcentered Kitchen boasts Quartz countertops, built-in stainless steel appliances, upgraded Charleston pure white cabinetry with pot and pan drawers, oven and microwave cabinets, a cooktop, a trash pull, and a walk-in pantry, all accented by an upgraded backsplash and under cabinet lighting. The Primary Suite provides an ensuite bath with Quartz countertops, a garden tub, a separate shower, and a large walk-in closet, while Granite countertops grace all secondary baths. Upstairs, the Game and Media Rooms offer versatile entertainment spaces with metal railings in place of a half wall at the Living and Stairs Overlook. The exterior features upgraded brick, an 8' Upgraded Front Door, and landscaped uplights. Additional amenities include a Mud Room, a Jack and Jill bath, a gas stub on the patio, gutters, and blinds. Stop by Woodstone!