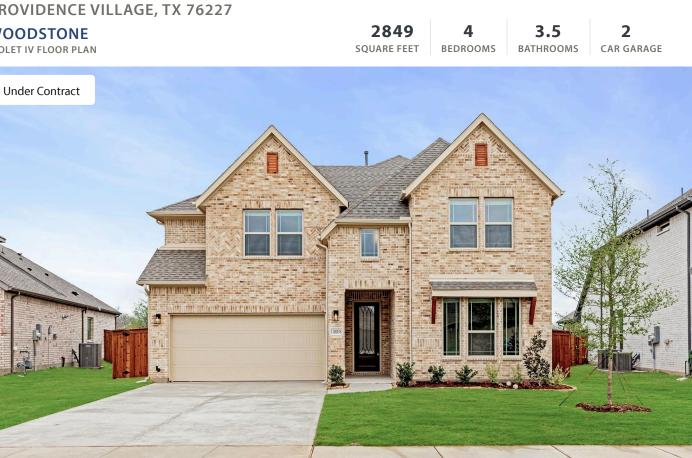

## 10008 Sequoia Street

**PROVIDENCE VILLAGE, TX 76227** 

## WOODSTONE

VIOLET IV FLOOR PLAN

PRICED AT

<sup>\$543,750</sup> \$485,000

Breathtaking from every angle, Bloomfield's Violet IV plan offers beauty, thoughtful design, and premium upgrades throughout, all set on a desirable homesite backing to open space with mature trees and a scenic walking area. The slightly pie-shaped lot, spanning 51' at the street and widening to 70' at the rear, enhances the sense of space and privacy. Inside, stunning wood-look tile floors flow through the downstairs common areas, complementing the soaring vaulted ceilings in the Family Room. A private Study sits off the entry behind an 8' front door, ideal for work-at-home days, while the wellappointed Kitchen boasts stainless steel appliances, a gas cooktop, custom cabinets, and a walk-in pantry. The first-floor Primary Suite provides a luxurious retreat with a spa-like bath and a generous walk-in closet. Upstairs, three additional bedrooms offer comfort, including one with a private bath. Outdoor living is elevated with an inviting covered patio, complete with a gas drop for grilling, while a sturdy metal fence frames the backyard's picturesque park view. An all-brick facade, uplighting, gutters, and a tankless water heater enhance the home's appeal. Enjoy resort-style community amenities like a pool and playground. Visit Bloomfield in Woodstone today!