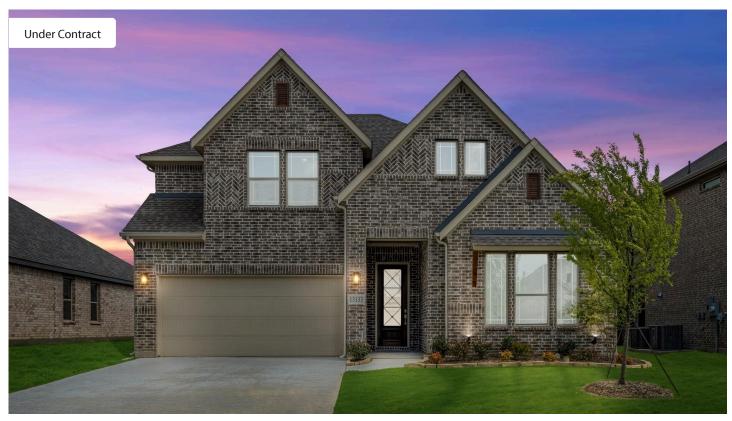

## 13133 Yellowstone Way

PROVIDENCE VILLAGE, TX 76227 WOODSTONE

VIOLET FLOOR PLAN

PRICED AT \$487,776 \$445,000

2385 SOUARE FEET

BEDROOMS

2.5
BATHROOMS

**2** CAR GARAGE

Discover the elegance of Bloomfield's Violet, a thoughtfully designed two-story home featuring 3 bedrooms, a private Study, and 2.5 baths, all situated on an interior lot. Upgraded Laminate Wood floors extend throughout the entire first floor except the bedroom, enhancing the open-concept layout anchored by soaring vaulted ceilings in the Family Room. The Gourmet Kitchen impresses with sleek Quartz countertops, rich slate-colored Shaker cabinets, a trash pull-out at the island, and a stylish combination of pendant and undermount cabinet lighting. A beautifully crafted railing replaces the half-wall at the Living Overlook and continues up the staircase, adding an open, architectural touch. The Primary Suite offers a spa-like retreat with a garden tub, separate shower, and a spacious walk-in closet. Outside, an all-brick elevation with an 8' Republic-style Front Door, gutters, and uplights enhances the curb appeal, while a full irrigation system maintains lush landscaping. Additional upgrades include a tankless water heater for efficiency and access to community amenities such as a playground and pool. Visit Bloomfield at Woodstone to experience this stunning home today!