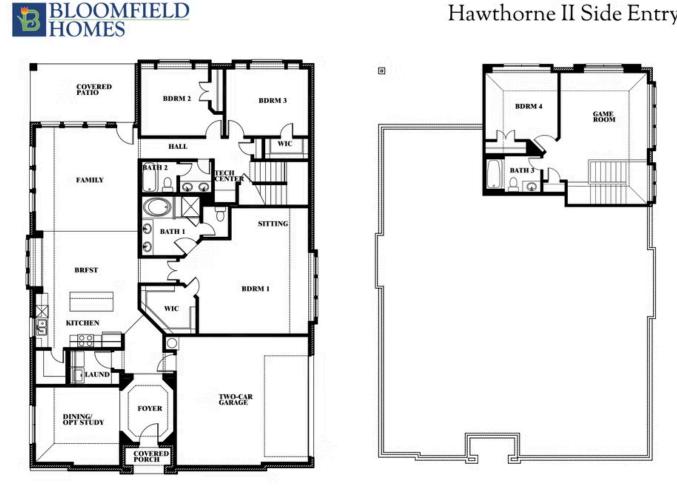

## Hawthorne II Side Entry

CLASSIC SERIES

CRYSTAL LAKE ESTATES 143 CRYSTAL LAKE LANE, RED OAK, TX 75154

**HOMES FROM** 

2,752

\$563,990

Document generated Sep 10, 2025. Prices, plans, square footage, features and materials are subject to change at any time without notice and vary among communities. Listed prices are for informational purposes only, are not binding, and do not create any contractual obligation(s). The price of any home is dependent on numerous factors, all of which are unique to a specific home, and is not guaranteed until specified in a binding contract. Pricing of elevations and additional optional beds/baths vary per plan. Some plans require a premium homesite. Please ask the Community Manager for details. Renderings of homes are artist concepts and may not reflect exact colors and materials.

## Hawthorne II Side **Entry**

**Michelle Jones** CELL: (682) 276-9341 SALES OFFICE: (817) 405-6492

**CRYSTAL LAKE ESTATES** 143 CRYSTAL LAKE LANE, RED OAK, TX 75154

Hawthorne II Side Entry

This brochure is for general informational purposes and is to be used as a guide only. Changes may be made during the development process and floorplans, dimensions, fixtures, fittings, finishes and specifications are subject to change without notice. Window placement, balcony configuration, wardrobe sizes and living areas may vary slightly within each plan type. EQUAL HOUSING OPPORTUNITY