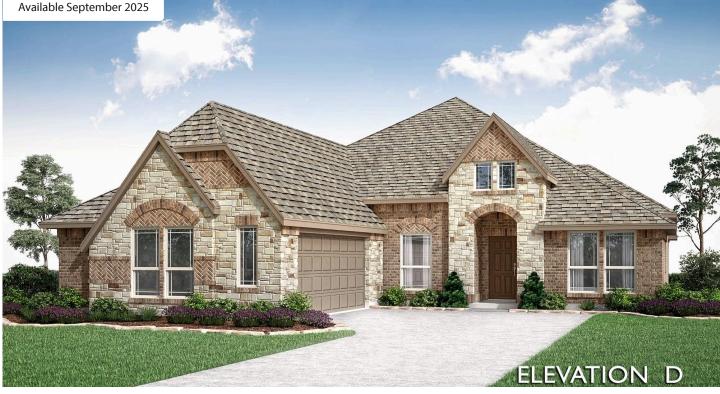

## CRYSTAL LAKE ESTATES

ROCKCRESS FLOOR PLAN

 \$582,833
 \$549,000

 2250
 4
 3.0
 2

 SQUARE FEET
 BEDROOMS
 BATHROOMS
 CAR GARAGE

PRICED AT

This spacious, elegant single-story home sits on a large lot measuring over half an acre! From the moment you arrive, the impressive curb appeal features a striking swing-style garage, charming architecture, a brick and stone exterior, and an 8-foot-tall wood front door that welcomes you in. Inside, you'll find 8-foot interior doors, an open floor plan, and durable wood-look tile flooring throughout high-traffic areas. The family room's focal point is a stunning floor-to-ceiling stone fireplace with a raised hearth, adding warmth and style. The gourmet kitchen boasts double ovens, a 5-burner cooktop, rich cabinetry, a farmhouse sink, quartz countertops, and a decorative tile backsplash, combining functionality with flair. There are 3 additional bedrooms, providing ample space for family, guests, or a home office. A built-in mud bench in the utility room offers extra organization. Outside, enjoy the privacy and space on the half-acre lot, perfect for outdoor entertaining or future pool installation. This Rockcress offers a single-story design, premium finishes, a large lot, and upscale features throughout. Don't delay—homes like this are rare, and it's move-in ready for September!