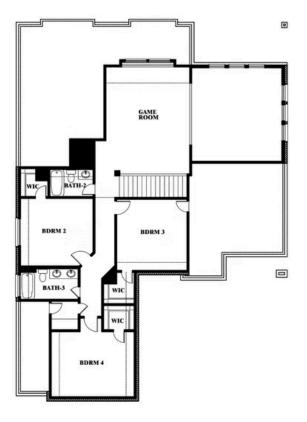

# **Spring Cress**

### **CRYSTAL LAKE ESTATES**

143 CRYSTAL LAKE LANE, RED OAK, TX 75154

# Spring Cress

This brochure is for general informational purposes and is to be used as a guide only. Changes may be made during the development process and floorplans, dimensions, fixtures, fittings, finishes and specifications are subject to change without notice. Window placement, balcony configuration, wardrobe sizes and living areas may vary slightly within each plan type. EQUAL HOUSING OPPORTUNITY