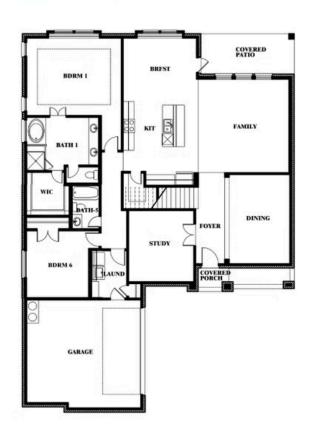

# **Spring Cress**

### **CRYSTAL LAKE ESTATES**

143 CRYSTAL LAKE LANE, RED OAK, TX 75154

# Spring Cress Opt. Bed 6 & Bath 5 at Media

This brochure is for general informational purposes and is to be used as a guide only. Changes may be made during the development process and floorplans, dimensions, fixtures, fittings, finishes and specifications are subject to change without notice. Window placement, balcony configuration, wardrobe sizes and living areas may vary slightly within each plan type. EQUAL HOUSING OPPORTUNITY