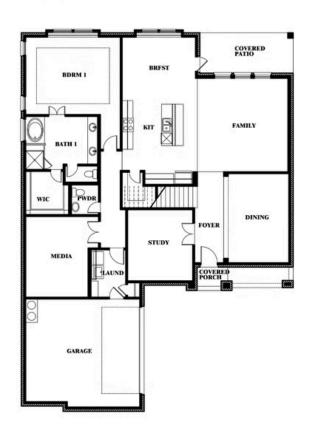

# **Spring Cress**

### **CRYSTAL LAKE ESTATES**

143 CRYSTAL LAKE LANE, RED OAK, TX 75154

# Spring Cress

This brochure is for general informational purposes and is to be used as a guide only. Changes may be made during the development process and floorplans, dimensions, fixtures, fittings, finishes and specifications are subject to change without notice. Window placement, balcony configuration, wardrobe sizes and living areas may vary slightly within each plan type. EQUAL HOUSING OPPORTUNITY