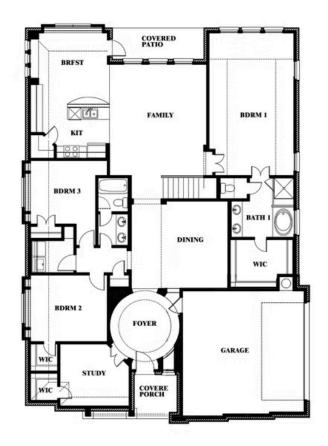

# Carolina II Side Entry

**CLASSIC SERIES** 

**GLENBROOK** 

SPRING CIRCLE, RED OAK, TX 75154

\$531,990

2,777
SQUARE FEET

**3** BEDROOMS 3.0 BATHROOMS

3 CAR GARAGE

## Carolina II Side Entry

### Carolina II Side Entry

This brochure is for general informational purposes and is to be used as a guide only. Changes may be made during the development process and floorplans, dimensions, fixtures, fittings, finishes and specifications are subject to change without notice. Window placement, balcony configuration, wardrobe sizes and living areas may vary slightly within each plan type. EQUAL HOUSING OPPORTUNITY