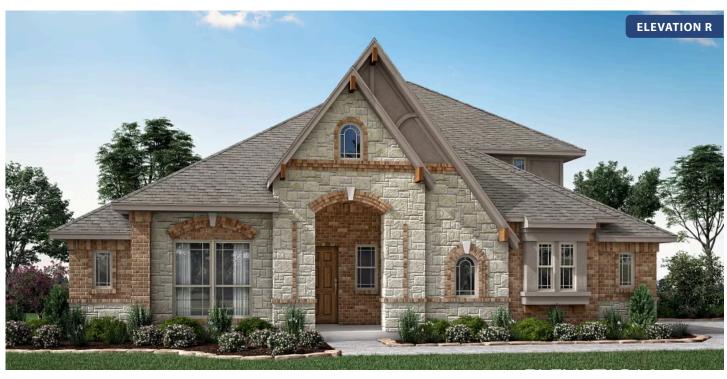

# Carolina II Side Entry

**CLASSIC SERIES** 

**GLENBROOK** 

SPRING CIRCLE, RED OAK, TX 75154

\$531,990

2,777
SQUARE FEET

**3** BEDROOMS 3.0 BATHROOMS

3 CAR GARAGE

## Carolina II Side Entry