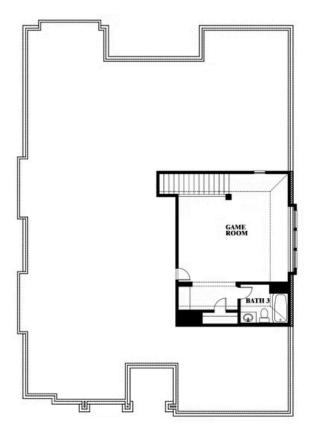

# Carolina II Side Entry

**CLASSIC SERIES** 

**GLENBROOK** 

SPRING CIRCLE, RED OAK, TX 75154

\$531,990

2,777
SQUARE FEET

**3** BEDROOMS 3.0 BATHROOMS

3 CAR GARAGE

## Carolina II Side Entry

### Carolina II Side Entry

This brochure is for general informational purposes and is to be used as a guide only. Changes may be made during the development process and floorplans, dimensions, fixtures, fittings, finishes and specifications are subject to change without notice. Window placement, balcony configuration, wardrobe sizes and living areas may vary slightly within each plan type. EQUAL HOUSING OPPORTUNITY