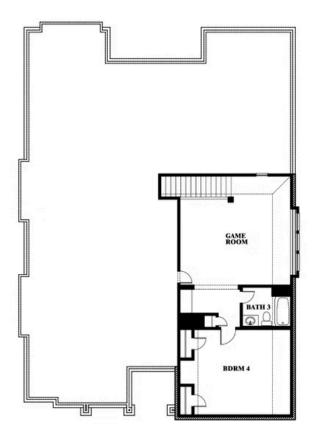

# Carolina III Side Entry

**CLASSIC SERIES** 

**GLENBROOK** 

SPRING CIRCLE, RED OAK, TX 75154

\$546,990

3,042 SQUARE FEET

**4**BEDROOMS

3.0 BATHROOMS

## Carolina III Side Entry