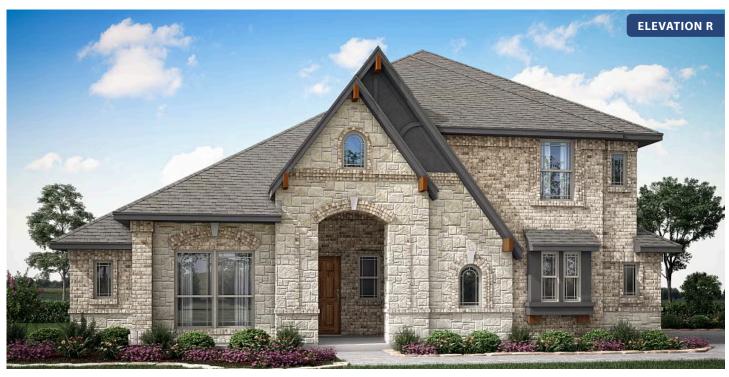

# Carolina III Side Entry

**CLASSIC SERIES** 

**GLENBROOK** 

SPRING CIRCLE, RED OAK, TX 75154

\$546,990

3,042 SQUARE FEET

**4**BEDROOMS

3.0 BATHROOMS

## Carolina III Side Entry