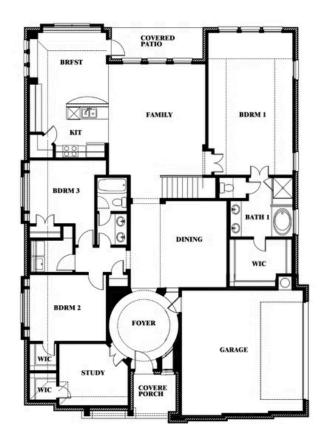

# Carolina III Side Entry

**CLASSIC SERIES** 

**GLENBROOK** 

SPRING CIRCLE, RED OAK, TX 75154

\$546,990

3,042 SQUARE FEET

**4**BEDROOMS

3.0 BATHROOMS

## Carolina III Side Entry