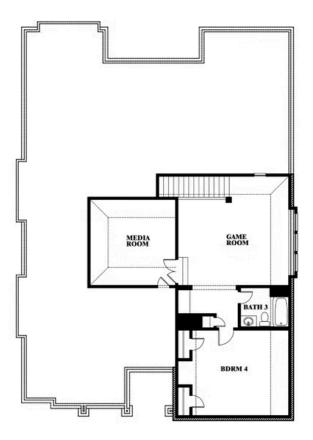

# Carolina IV Side Entry

**CLASSIC SERIES** 

**GLENBROOK** 

SPRING CIRCLE, RED OAK, TX 75154

\$574,990

3,258 SQUARE FEET

**4**BEDROOMS

3.0 BATHROOMS

## Carolina IV Side Entry