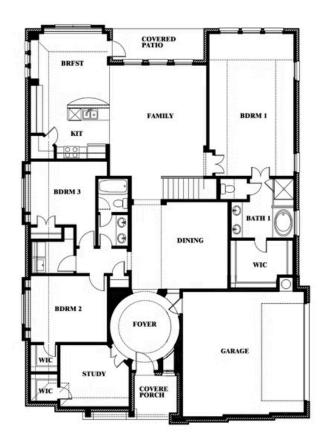

# Carolina IV Side Entry

**CLASSIC SERIES** 

**GLENBROOK** 

SPRING CIRCLE, RED OAK, TX 75154

\$574,990

3,258 SQUARE FEET

**4**BEDROOMS

3.0 BATHROOMS

## Carolina IV Side Entry