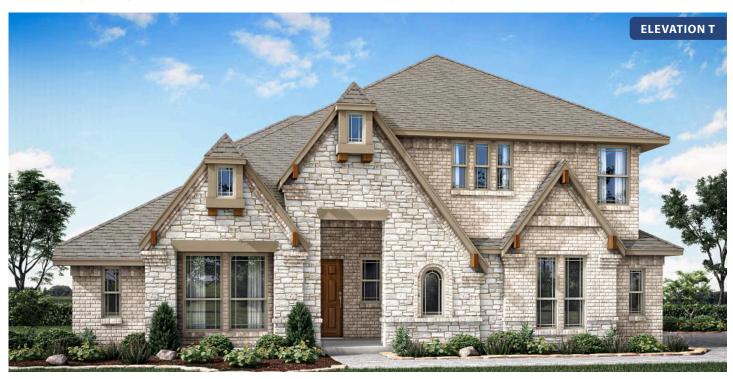

# Carolina IV Side Entry

**CLASSIC SERIES** 

**GLENBROOK** 

SPRING CIRCLE, RED OAK, TX 75154

\$574,990

3,258 SQUARE FEET

**4**BEDROOMS

3.0 BATHROOMS

## Carolina IV Side Entry