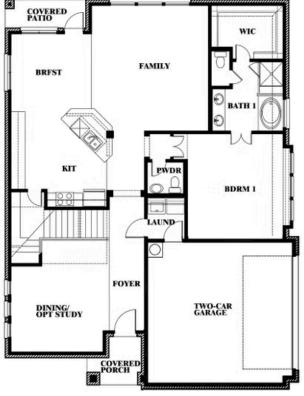

## **Dewberry II Side Entry**

### Dewberry II Side Entry Opt. Bath 3

This brochure is for general informational purposes and is to be used as a guide only. Changes may be made during the development process and floorplans, dimensions, fixtures, fittings, finishes and specifications are subject to change without notice. Window placement, balcony configuration, wardrobe sizes and living areas may vary slightly within each plan type. EQUAL HOUSING OPPORTUNITY