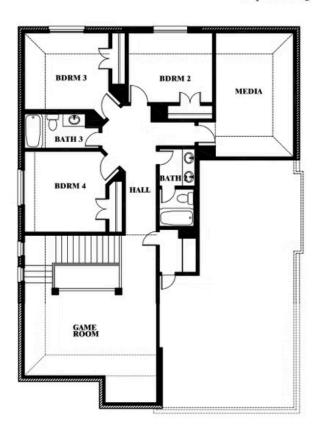

## **Dewberry II Side Entry**

# Dewberry II Side Entry Opt. Bath 3 Ensuite

This brochure is for general informational purposes and is to be used as a guide only. Changes may be made during the development process and floorplans, dimensions, fixtures, fittings, finishes and specifications are subject to change without notice. Window placement, balcony configuration, wardrobe sizes and living areas may vary slightly within each plan type. EQUAL HOUSING OPPORTUNITY