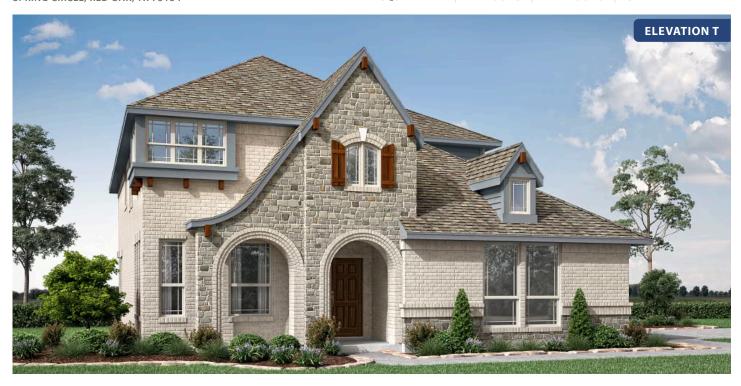

# Dewberry II Side Entry

CLASSIC SERIES

**GLENBROOK** 

SPRING CIRCLE, RED OAK, TX 75154

\$559,990

3,026 SQUARE FEET

**4**BEDROOMS

2.5
BATHROOMS

**2** CAR GARAGE

Michelle Jones

CELL: (682) 276-9341 SALES OFFICE: (817) 405-6492