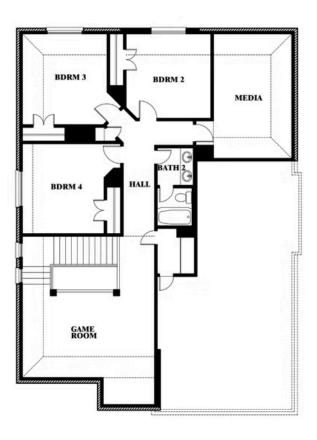

## **Dewberry II Side Entry**

# Dewberry II Side Entry Opt. Bath 3 Ensuite

This brochure is for general informational purposes and is to be used as a guide only. Changes may be made during the development process and floorplans, dimensions, fixtures, fittings, finishes and specifications are subject to change without notice. Window placement, balcony configuration, wardrobe sizes and living areas may vary slightly within each plan type. EQUAL HOUSING OPPORTUNITY