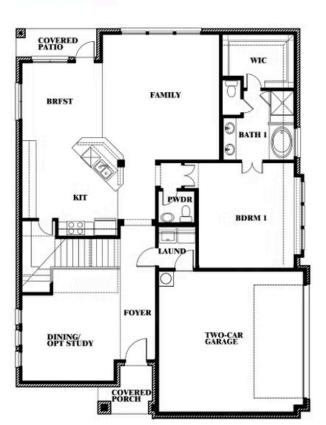

Michelle Jones

CELL: (682) 276-9341 SALES OFFICE: (817) 405-6492

# Dewberry III Side Entry

HOMES FROM

\$584,990

**CLASSIC SERIES** 

**GLENBROOK** 

SPRING CIRCLE, RED OAK, TX 75154

3,261 SQUARE FEET

**5**BEDROOMS

3.5
BATHROOMS

**3** CAR GARAGE













Michelle Jones

CELL: (682) 276-9341 SALES OFFICE: (817) 405-6492

### **GLENBROOK**

SPRING CIRCLE, RED OAK, TX 75154

## Dewberry III Side Entry





### Dewberry III Side Entry









Michelle Jones

CELL: (682) 276-9341 SALES OFFICE: (817) 405-6492

### **GLENBROOK**

SPRING CIRCLE, RED OAK, TX 75154

### **Dewberry III Side Entry**





Dewberry III Side Entry Opt. Jack & Jill Bath









Michelle Jones

CELL: (682) 276-9341 SALES OFFICE: (817) 405-6492

### **GLENBROOK**

SPRING CIRCLE, RED OAK, TX 75154

### Dewberry III Side Entry





### Dewberry III Side Entry Opt. Bath 3 Ensuite









Michelle Jones

CELL: (682) 276-9341 SALES OFFICE: (817) 405-6492

### **GLENBROOK**

SPRING CIRCLE, RED OAK, TX 75154

## Dewberry III Side Entry





Dewberry III Side Entry Opt. Bath 3