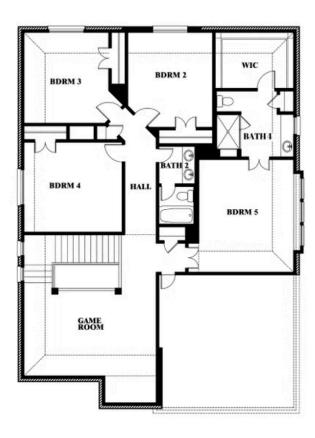

Michelle Jones

CELL: (682) 276-9341 SALES OFFICE: (817) 405-6492

# Dewberry III Side Entry

HOMES FROM

\$584,990

**CLASSIC SERIES** 

**GLENBROOK** 

SPRING CIRCLE, RED OAK, TX 75154

3,261 SQUARE FEET

**5**BEDROOMS

3.5
BATHROOMS

**3** CAR GARAGE













Michelle Jones

CELL: (682) 276-9341 SALES OFFICE: (817) 405-6492

### **GLENBROOK**

SPRING CIRCLE, RED OAK, TX 75154

## Dewberry III Side Entry





### Dewberry III Side Entry









Michelle Jones

CELL: (682) 276-9341 SALES OFFICE: (817) 405-6492

### **GLENBROOK**

SPRING CIRCLE, RED OAK, TX 75154

### **Dewberry III Side Entry**





Dewberry III Side Entry Opt. Jack & Jill Bath









Michelle Jones

CELL: (682) 276-9341 SALES OFFICE: (817) 405-6492

### **GLENBROOK**

SPRING CIRCLE, RED OAK, TX 75154

### Dewberry III Side Entry





### Dewberry III Side Entry Opt. Bath 3 Ensuite









Michelle Jones

CELL: (682) 276-9341 SALES OFFICE: (817) 405-6492

### **GLENBROOK**

SPRING CIRCLE, RED OAK, TX 75154

## Dewberry III Side Entry





Dewberry III Side Entry Opt. Bath 3