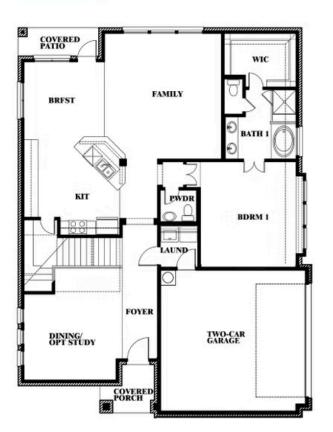

THROOMS

**3** CAR GARAGE













Michelle Jones

CELL: (682) 276-9341 SALES OFFICE: (817) 405-6492

### **GLENBROOK**

SPRING CIRCLE, RED OAK, TX 75154

## Dewberry III Side Entry





### Dewberry III Side Entry









Michelle Jones

CELL: (682) 276-9341 SALES OFFICE: (817) 405-6492

### **GLENBROOK**

SPRING CIRCLE, RED OAK, TX 75154

### **Dewberry III Side Entry**





Dewberry III Side Entry Opt. Jack & Jill Bath









Michelle Jones

CELL: (682) 276-9341 SALES OFFICE: (817) 405-6492

### **GLENBROOK**

SPRING CIRCLE, RED OAK, TX 75154

### Dewberry III Side Entry





### Dewberry III Side Entry Opt. Bath 3 Ensuite









Michelle Jones

CELL: (682) 276-9341 SALES OFFICE: (817) 405-6492

### **GLENBROOK**

SPRING CIRCLE, RED OAK, TX 75154

## Dewberry III Side Entry





Dewberry III Side Entry Opt. Bath 3