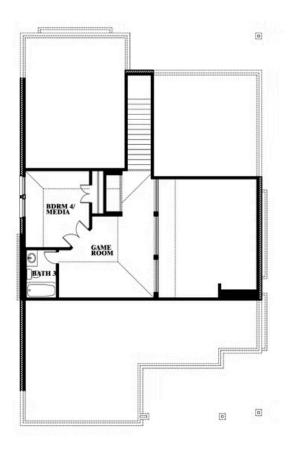

# Dogwood III Side Entry

CLASSIC SERIES

**GLENBROOK** 

SPRING CIRCLE, RED OAK, TX 75154

+0MES FROM \$499,990

2,333
SQUARE FEET

**4**BEDROOMS

3.0 BATHROOMS

## Dogwood III Side Entry

### Dogwood III Side Entry

This brochure is for general informational purposes and is to be used as a guide only. Changes may be made during the development process and floorplans, dimensions, fixtures, fittings, finishes and specifications are subject to change without notice. Window placement, balcony configuration, wardrobe sizes and living areas may vary slightly within each plan type. EQUAL HOUSING OPPORTUNITY