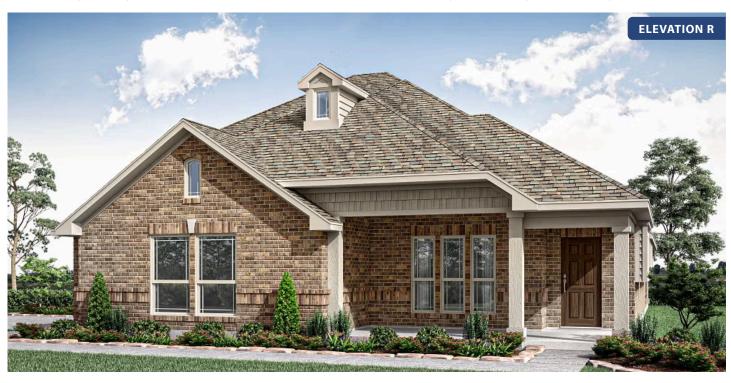

# Dogwood III Side Entry

CLASSIC SERIES

**GLENBROOK** 

SPRING CIRCLE, RED OAK, TX 75154

+0MES FROM \$499,990

2,333
SQUARE FEET

**4**BEDROOMS

3.0 BATHROOMS

## Dogwood III Side Entry