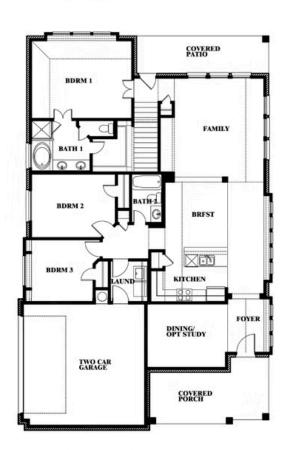

# Dogwood III Side Entry

CLASSIC SERIES

**GLENBROOK** 

SPRING CIRCLE, RED OAK, TX 75154

+0MES FROM \$499,990

2,333
SQUARE FEET

**4**BEDROOMS

3.0 BATHROOMS

## Dogwood III Side Entry

### Dogwood III Side Entry

This brochure is for general informational purposes and is to be used as a guide only. Changes may be made during the development process and floorplans, dimensions, fixtures, fittings, finishes and specifications are subject to change without notice. Window placement, balcony configuration, wardrobe sizes and living areas may vary slightly within each plan type. EQUAL HOUSING OPPORTUNITY