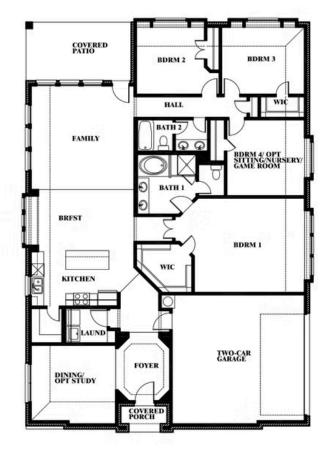

# Hawthorne Side Entry

**CLASSIC SERIES** 

**GLENBROOK** 

SPRING CIRCLE, RED OAK, TX 75154

+0MES FROM \$494,990

2,240 SQUARE FEET

**3** BEDROOMS 2.0
BATHROOMS

**3** CAR GARAGE

## Hawthorne Side Entry