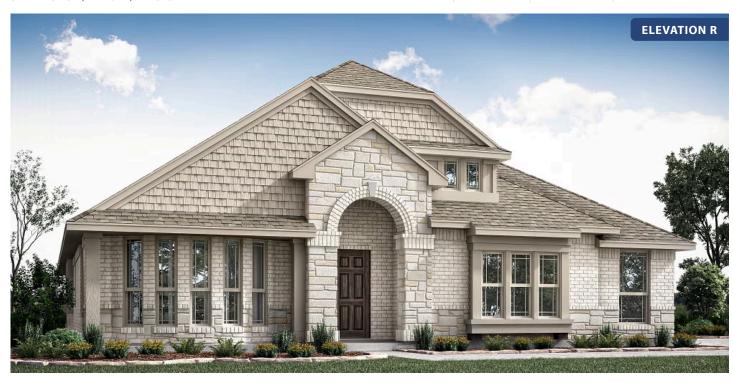

# Hawthorne Side Entry

**CLASSIC SERIES** 

**GLENBROOK** 

SPRING CIRCLE, RED OAK, TX 75154

+0MES FROM \$494,990

2,240 SQUARE FEET

**3** BEDROOMS 2.0
BATHROOMS

**3** CAR GARAGE

## Hawthorne Side Entry