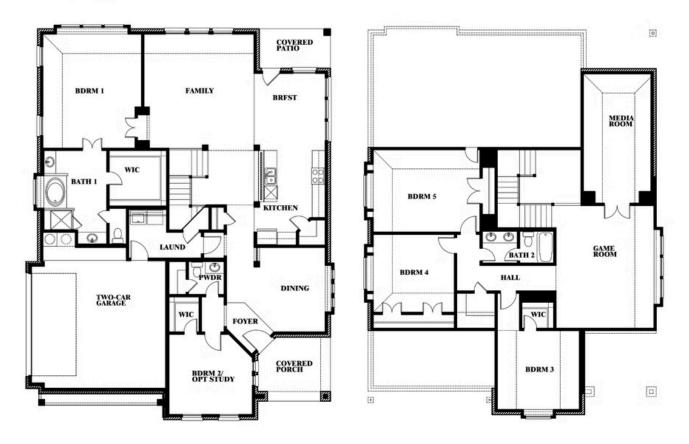

# Magnolia II Side Entry

**CLASSIC SERIES** 

**GLENBROOK** 

SPRING CIRCLE, RED OAK, TX 75154

\$580,990

3,430 SQUARE FEET

**4**BEDROOMS

2.5
BATHROOMS

### Magnolia II Side Entry

This brochure is for general informational purposes and is to be used as a guide only. Changes may be made during the development process and floorplans, dimensions, fixtures, fittings, finishes and specifications are subject to change without notice. Window placement, balcony configuration, wardrobe sizes and living areas may vary slightly within each plan type. EQUAL HOUSING OPPORTUNITY