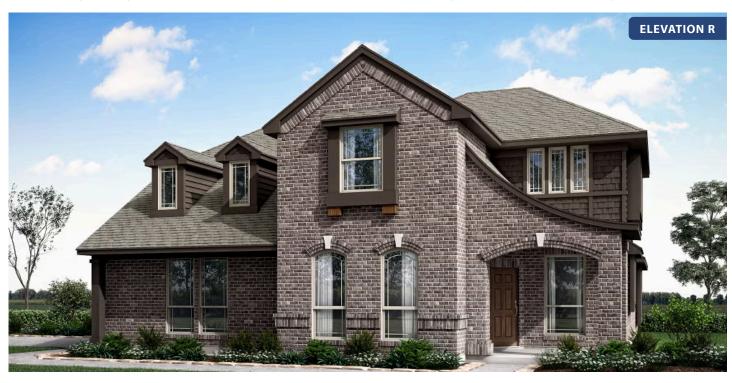

# Magnolia II Side Entry

**CLASSIC SERIES** 

**GLENBROOK** 

SPRING CIRCLE, RED OAK, TX 75154

\$580,990

3,430 SQUARE FEET

**4**BEDROOMS

2.5
BATHROOMS

## Magnolia II Side Entry