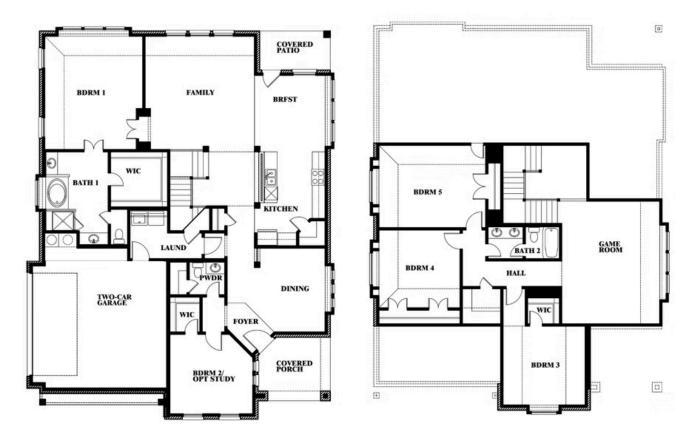

# Magnolia Side Entry

**CLASSIC SERIES** 

**GLENBROOK** 

SPRING CIRCLE, RED OAK, TX 75154

\$568,990

3,187 SQUARE FEET

**4**BEDROOMS

2.5
BATHROOMS

## **Magnolia Side Entry**