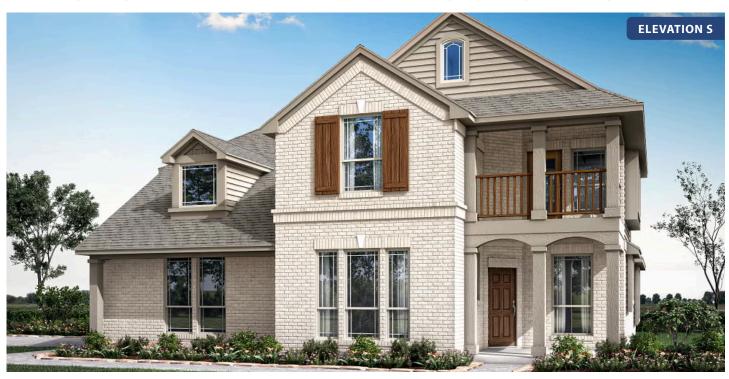

# Magnolia Side Entry

**CLASSIC SERIES** 

**GLENBROOK** 

SPRING CIRCLE, RED OAK, TX 75154

\$568,990

3,187 SQUARE FEET

**4**BEDROOMS

2.5
BATHROOMS

## **Magnolia Side Entry**