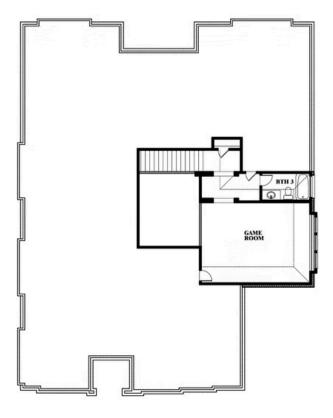

# **Primrose II**

**CLASSIC SERIES** 

**GLENBROOK** 

SPRING CIRCLE, RED OAK, TX 75154

**HOMES FROM** 

\$616,990

**3,299** SOUARE FEET

BEDROOMS

## Primrose II

This brochure is for general informational purposes and is to be used as a guide only. Changes may be made during the development process and floorplans, dimensions, fixtures, fittings, finishes and specifications are subject to change without notice. Window placement, balcony configuration, wardrobe sizes and living areas may vary slightly within each plan type. EQUAL HOUSING OPPORTUNITY