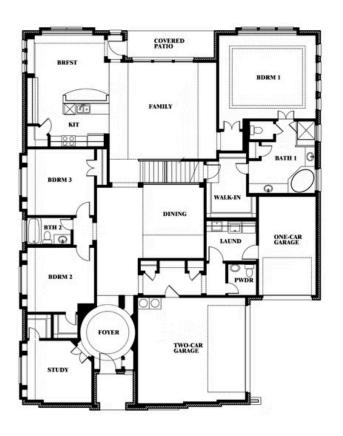

# **Primrose II**

**CLASSIC SERIES** 

**GLENBROOK** 

SPRING CIRCLE, RED OAK, TX 75154

**HOMES FROM** 

\$616,990

**3,299** SOUARE FEET

BEDROOMS

3.5
BATHROOMS

3

CAR GARAGE

**Primrose II** 

## Primrose II

This brochure is for general informational purposes and is to be used as a guide only. Changes may be made during the development process and floorplans, dimensions, fixtures, fittings, finishes and specifications are subject to change without notice. Window placement, balcony configuration, wardrobe sizes and living areas may vary slightly within each plan type. EQUAL HOUSING OPPORTUNITY