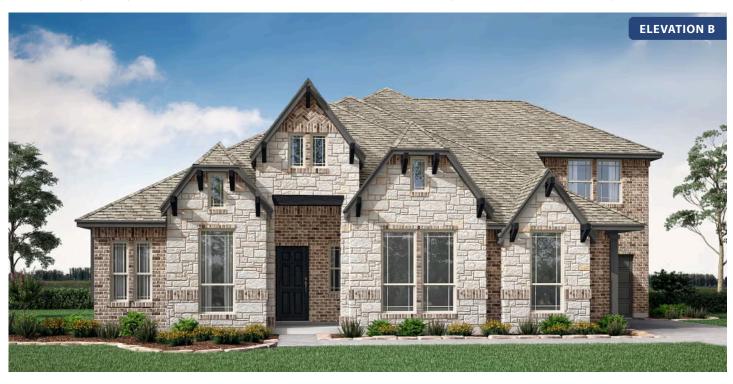

# **Primrose II**

**CLASSIC SERIES** 

**GLENBROOK** 

SPRING CIRCLE, RED OAK, TX 75154

**HOMES FROM** 

\$616,990

**3,299** SOUARE FEET

BEDROOMS

3.5
BATHROOMS

3

CAR GARAGE

**Primrose II** 