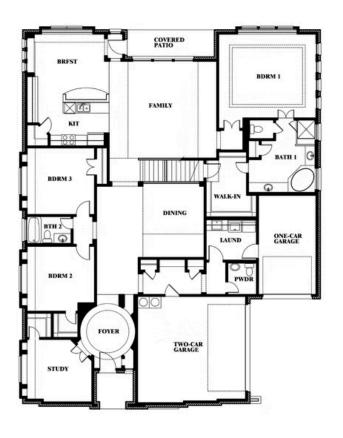

# **Primrose III**

**CLASSIC SERIES** 

**GLENBROOK** 

SPRING CIRCLE, RED OAK, TX 75154

**HOMES FROM** 

\$626,990

3,483 SOUARE FEET

3 BEDROOMS

3.5 **BATHROOMS** 

3

**Primrose III** 

## Primrose III

This brochure is for general informational purposes and is to be used as a guide only. Changes may be made during the development process and floorplans, dimensions, fixtures, fittings, finishes and specifications are subject to change without notice. Window placement, balcony configuration, wardrobe sizes and living areas may vary slightly within each plan type. EQUAL HOUSING OPPORTUNITY