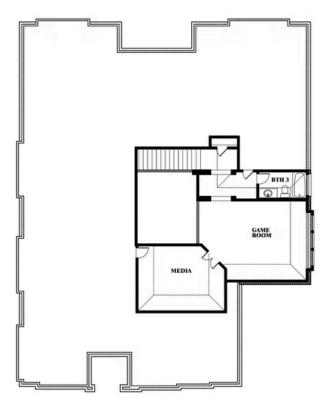

# **Primrose III**

**CLASSIC SERIES** 

**GLENBROOK** 

SPRING CIRCLE, RED OAK, TX 75154

**HOMES FROM** 

\$626,990

3,483 SOUARE FEET

3 BEDROOMS

3.5 **BATHROOMS** 

3

**Primrose III** 

## Primrose III

This brochure is for general informational purposes and is to be used as a guide only. Changes may be made during the development process and floorplans, dimensions, fixtures, fittings, finishes and specifications are subject to change without notice. Window placement, balcony configuration, wardrobe sizes and living areas may vary slightly within each plan type. EQUAL HOUSING OPPORTUNITY