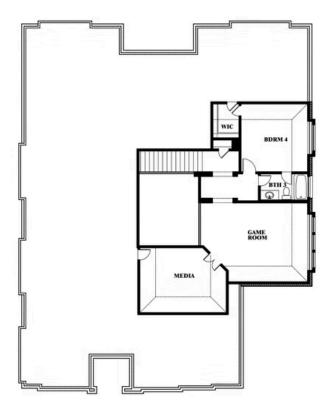

## **Primrose V**

CLASSIC SERIES

**GLENBROOK** 

SPRING CIRCLE, RED OAK, TX 75154

**HOMES FROM** 

\$658,990

3,700 SOUARE FEET

BEDROOMS

3.5 **BATHROOMS** 

3

**Primrose V** 