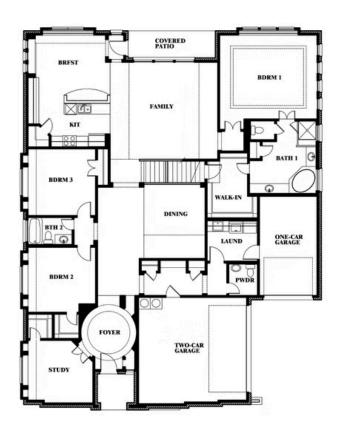

## **Primrose V**

CLASSIC SERIES

**GLENBROOK** 

SPRING CIRCLE, RED OAK, TX 75154

**HOMES FROM** 

\$658,990

3,700 SOUARE FEET

BEDROOMS

3.5 **BATHROOMS** 

3

**Primrose V** 