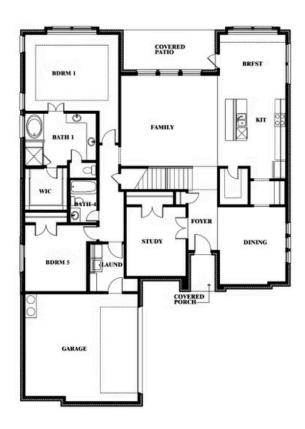

ROM** 

\$609,990

**3,478** SOUARE FEET

# BEDROOMS 3.5
BATHROOMS

2.5
CAR GARAGE











# **COMMUNITY SALES MANAGER**

Michelle Jones

CELL: (682) 276-9341 SALES OFFICE: (817) 405-6492

### **GLENBROOK**

SPRING CIRCLE, RED OAK, TX 75154















Seaberry



# **COMMUNITY SALES MANAGER**

Michelle Jones

CELL: (682) 276-9341 SALES OFFICE: (817) 405-6492

# **GLENBROOK**

SPRING CIRCLE, RED OAK, TX 75154



Seaberry Opt. Bed 6 at Study











# **COMMUNITY SALES MANAGER**

Michelle Jones

CELL: (682) 276-9341 SALES OFFICE: (817) 405-6492

# **GLENBROOK**

SPRING CIRCLE, RED OAK, TX 75154



Seaberry











Seaberry



# **COMMUNITY SALES MANAGER**

Michelle Jones

CELL: (682) 276-9341 SALES OFFICE: (817) 405-6492

### **GLENBROOK**

SPRING CIRCLE, RED OAK, TX 75154