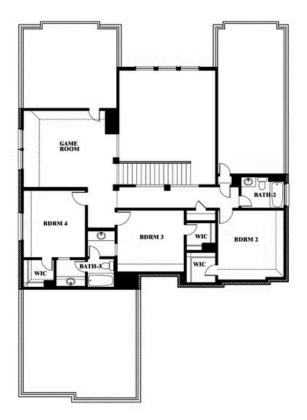

#### **COMMUNITY SALES MANAGER**

Michelle Jones

CELL: (682) 276-9341 SALES OFFICE: (817) 405-6492

# **Seaberry**

**CLASSIC SERIES** 

**GLENBROOK** 

SPRING CIRCLE, RED OAK, TX 75154

**HOMES FROM** 

\$609,990

**3,478** SOUARE FEET

# BEDROOMS 3.5
BATHROOMS

2.5
CAR GARAGE











# **COMMUNITY SALES MANAGER**

Michelle Jones

CELL: (682) 276-9341 SALES OFFICE: (817) 405-6492

### **GLENBROOK**

SPRING CIRCLE, RED OAK, TX 75154















Seaberry



# **COMMUNITY SALES MANAGER**

Michelle Jones

CELL: (682) 276-9341 SALES OFFICE: (817) 405-6492

# **GLENBROOK**

SPRING CIRCLE, RED OAK, TX 75154



Seaberry Opt. Bed 6 at Study











# **COMMUNITY SALES MANAGER**

Michelle Jones

CELL: (682) 276-9341 SALES OFFICE: (817) 405-6492

# **GLENBROOK**

SPRING CIRCLE, RED OAK, TX 75154



Seaberry











Seaberry



# **COMMUNITY SALES MANAGER**

Michelle Jones

CELL: (682) 276-9341 SALES OFFICE: (817) 405-6492

### **GLENBROOK**

SPRING CIRCLE, RED OAK, TX 75154