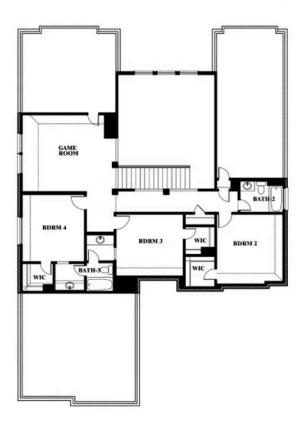

#### **COMMUNITY SALES MANAGER**

Michelle Jones

CELL: (682) 276-9341 SALES OFFICE: (817) 405-6492

# **Seaberry**

**CLASSIC SERIES** 

**GLENBROOK** 

SPRING CIRCLE, RED OAK, TX 75154

**HOMES FROM** 

\$609,990

**3,478** SOUARE FEET

# BEDROOMS 3.5
BATHROOMS

2.5
CAR GARAGE











# **COMMUNITY SALES MANAGER**

Michelle Jones

CELL: (682) 276-9341 SALES OFFICE: (817) 405-6492

### **GLENBROOK**

SPRING CIRCLE, RED OAK, TX 75154















Seaberry



# **COMMUNITY SALES MANAGER**

Michelle Jones

CELL: (682) 276-9341 SALES OFFICE: (817) 405-6492

# **GLENBROOK**

SPRING CIRCLE, RED OAK, TX 75154



Seaberry Opt. Bed 6 at Study











# **COMMUNITY SALES MANAGER**

Michelle Jones

CELL: (682) 276-9341 SALES OFFICE: (817) 405-6492

# **GLENBROOK**

SPRING CIRCLE, RED OAK, TX 75154



Seaberry











Seaberry



# **COMMUNITY SALES MANAGER**

Michelle Jones

CELL: (682) 276-9341 SALES OFFICE: (817) 405-6492

### **GLENBROOK**

SPRING CIRCLE, RED OAK, TX 75154