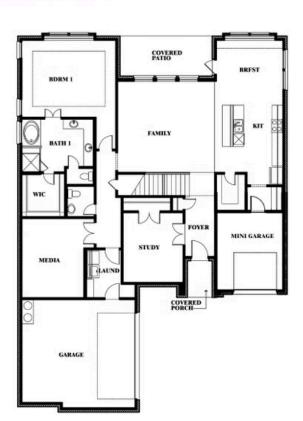

# **Seaberry**

**CLASSIC SERIES** 

**GLENBROOK** 

SPRING CIRCLE, RED OAK, TX 75154

**HOMES FROM** 

\$609,990

**3,478** SOUARE FEET

# BEDROOMS 3.5
BATHROOMS

2.5
CAR GARAGE