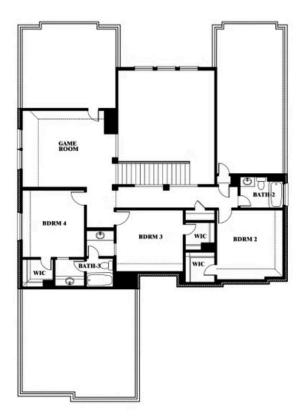

AGER**

Michelle Jones

CELL: (682) 276-9341 SALES OFFICE: (817) 405-6492

# **Seaberry**

**CLASSIC SERIES** 

**GLENBROOK** 

SPRING CIRCLE, RED OAK, TX 75154

**HOMES FROM** 

\$609,990

**3,478** SOUARE FEET

# BEDROOMS 3.5
BATHROOMS

2.5
CAR GARAGE











# **COMMUNITY SALES MANAGER**

Michelle Jones

CELL: (682) 276-9341 SALES OFFICE: (817) 405-6492

### **GLENBROOK**

SPRING CIRCLE, RED OAK, TX 75154















Seaberry



# **COMMUNITY SALES MANAGER**

Michelle Jones

CELL: (682) 276-9341 SALES OFFICE: (817) 405-6492

# **GLENBROOK**

SPRING CIRCLE, RED OAK, TX 75154



Seaberry Opt. Bed 6 at Study











# **COMMUNITY SALES MANAGER**

Michelle Jones

CELL: (682) 276-9341 SALES OFFICE: (817) 405-6492

# **GLENBROOK**

SPRING CIRCLE, RED OAK, TX 75154



Seaberry











Seaberry



# **COMMUNITY SALES MANAGER**

Michelle Jones

CELL: (682) 276-9341 SALES OFFICE: (817) 405-6492

### **GLENBROOK**

SPRING CIRCLE, RED OAK, TX 75154