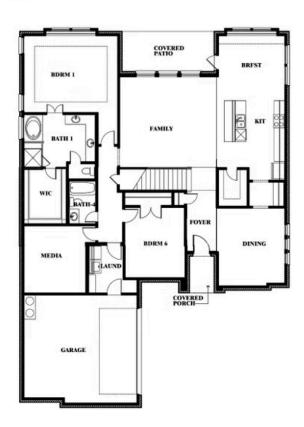

#### **COMMUNITY SALES MANAGER**

Michelle Jones

CELL: (682) 276-9341 SALES OFFICE: (817) 405-6492

# **Seaberry**

**CLASSIC SERIES** 

**GLENBROOK** 

SPRING CIRCLE, RED OAK, TX 75154

**HOMES FROM** 

\$609,990

**3,478** SOUARE FEET

# BEDROOMS 3.5
BATHROOMS

2.5
CAR GARAGE











# **COMMUNITY SALES MANAGER**

Michelle Jones

CELL: (682) 276-9341 SALES OFFICE: (817) 405-6492

### **GLENBROOK**

SPRING CIRCLE, RED OAK, TX 75154















Seaberry



# **COMMUNITY SALES MANAGER**

Michelle Jones

CELL: (682) 276-9341 SALES OFFICE: (817) 405-6492

# **GLENBROOK**

SPRING CIRCLE, RED OAK, TX 75154



Seaberry Opt. Bed 6 at Study











# **COMMUNITY SALES MANAGER**

Michelle Jones

CELL: (682) 276-9341 SALES OFFICE: (817) 405-6492

# **GLENBROOK**

SPRING CIRCLE, RED OAK, TX 75154



Seaberry











Seaberry



# **COMMUNITY SALES MANAGER**

Michelle Jones

CELL: (682) 276-9341 SALES OFFICE: (817) 405-6492

### **GLENBROOK**

SPRING CIRCLE, RED OAK, TX 75154