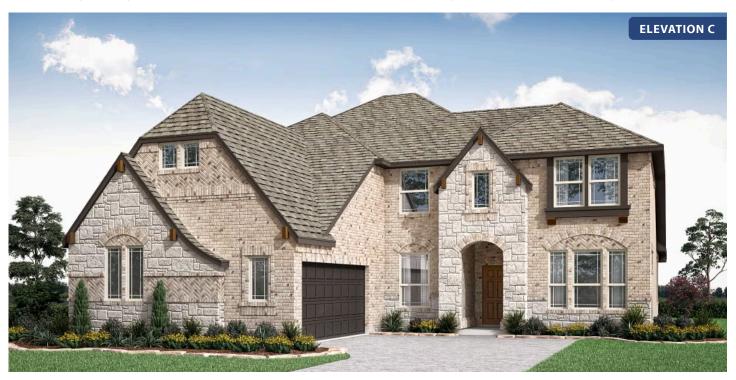

# **Seaberry**

**CLASSIC SERIES** 

**GLENBROOK** 

SPRING CIRCLE, RED OAK, TX 75154

**HOMES FROM** 

\$609,990

**3,478** SOUARE FEET

# BEDROOMS 3.5
BATHROOMS

2.5
CAR GARAGE

### **GLENBROOK**

SPRING CIRCLE, RED OAK, TX 75154

Seaberry