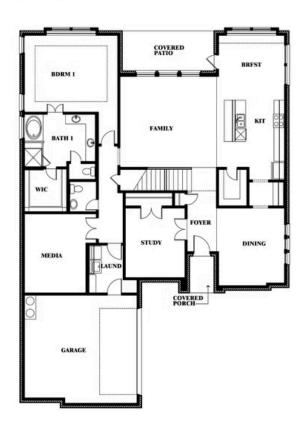

### **GLENBROOK**

SPRING CIRCLE, RED OAK, TX 75154

Seaberry

# **GLENBROOK**

SPRING CIRCLE, RED OAK, TX 75154

Seaberry

Seaberry