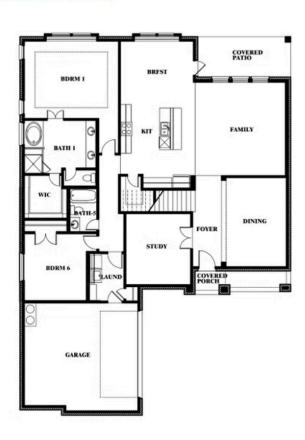

### **Spring Cress II**

**CLASSIC SERIES** 

**GLENBROOK** 

SPRING CIRCLE, RED OAK, TX 75154

**HOMES FROM** 

\$605,990

**3,695** SOUARE FEET

# BEDROOMS 3.5
BATHROOMS

3

CAR GARAGE

Michelle Jones

CELL: (682) 276-9341 SALES OFFICE: (817) 405-6492