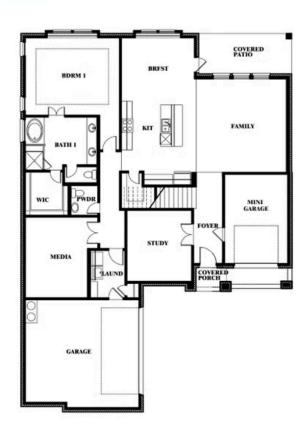

### **Spring Cress II**

**CLASSIC SERIES** 

**GLENBROOK** 

SPRING CIRCLE, RED OAK, TX 75154

**HOMES FROM** 

\$605,990

**3,695** SOUARE FEET

# BEDROOMS 3.5
BATHROOMS

3

CAR GARAGE

Michelle Jones

CELL: (682) 276-9341 SALES OFFICE: (817) 405-6492