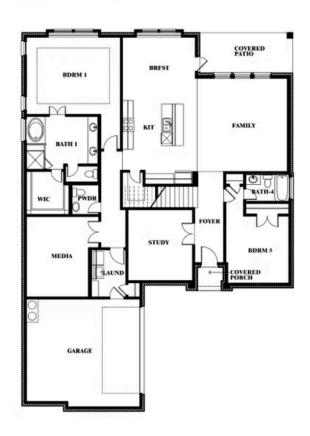

### **Spring Cress II**

**CLASSIC SERIES** 

**GLENBROOK** 

SPRING CIRCLE, RED OAK, TX 75154

**HOMES FROM** 

\$605,990

**3,695** SOUARE FEET

# BEDROOMS 3.5
BATHROOMS

3

CAR GARAGE

Michelle Jones

CELL: (682) 276-9341 SALES OFFICE: (817) 405-6492