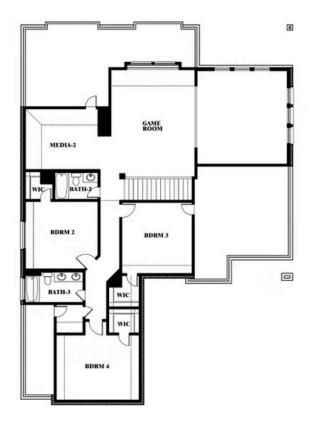

### **Spring Cress II**

**CLASSIC SERIES** 

**GLENBROOK** 

SPRING CIRCLE, RED OAK, TX 75154

**HOMES FROM** 

\$605,990

**3,695** SOUARE FEET

# BEDROOMS 3.5
BATHROOMS

3

CAR GARAGE

Michelle Jones

CELL: (682) 276-9341 SALES OFFICE: (817) 405-6492