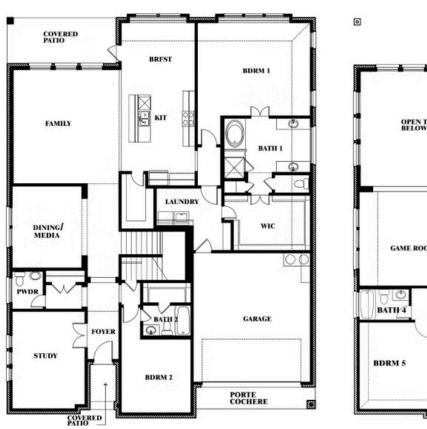

# Bellflower IV Opt. Bed 5/Bath 4 at Media

This brochure is for general informational purposes and is to be used as a guide only. Changes may be made during the development process and floorplans, dimensions, fixtures, fittings, finishes and specifications are subject to change without notice. Window placement, balcony configuration, wardrobe sizes and living areas may vary slightly within each plan type. EQUAL HOUSING OPPORTUNITY