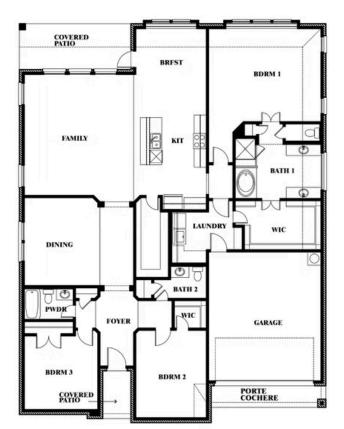

## Caraway

**CLASSIC SERIES** 

THE OAKS

1339 STOCKTON TRAIL, RED OAK, TX 75154

\$429,990

**HOMES FROM** 

2,519 3 SOUARE FEET BEDROOMS **2.5** BATHROOMS **2** CAR GARAGE

Document generated Sep 6, 2025. Prices, plans, square footage, features and materials are subject to change at any time without notice and vary among communities. Listed prices are for informational purposes only, are not binding, and do not create any contractual obligation(s). The price of any home is dependent on numerous factors, all of which are unique to a specific home, and is not guaranteed until specified in a binding contract. Pricing of elevations and additional optional beds/baths vary per plan. Some plans require a premium homesite. Please ask the Community Manager for details. Renderings of homes are artist concepts and may not reflect exact colors and materials.