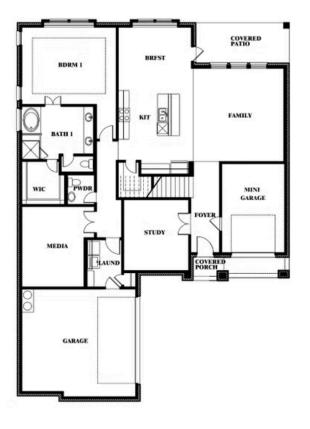

COMMUNITY SALES MANAGER

Paul Bennett

CELL: (469) 763-5432 SALES OFFICE: (972) 987-4340

Spring Cress

THE OAKS 1339 STOCKTON TRAIL, RED OAK, TX 75154

This brochure is for general informational purposes and is to be used as a guide only. Changes may be made during the development process and floorplans, dimensions, fixtures, fittings, finishes and specifications are subject to change without notice. Window placement, balcony configuration, wardrobe sizes and living areas may vary slightly within each plan type. EQUAL HOUSING OPPORTUNITY