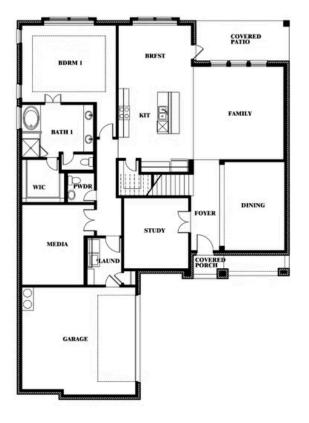

COMMUNITY SALES MANAGER

Paul Bennett

CELL: (469) 763-5432 SALES OFFICE: (972) 987-4340

Spring Cress

THE OAKS 1339 STOCKTON TRAIL, RED OAK, TX 75154

This brochure is for general informational purposes and is to be used as a guide only. Changes may be made during the development process and floorplans, dimensions, fixtures, fittings, finishes and specifications are subject to change without notice. Window placement, balcony configuration, wardrobe sizes and living areas may vary slightly within each plan type. EQUAL HOUSING OPPORTUNITY

COMMUNITY SALES MANAGER

Paul Bennett CELL: (469) 763-5432 SALES OFFICE: (972) 987-4340

THE OAKS 1339 STOCKTON TRAIL, RED OAK, TX 75154