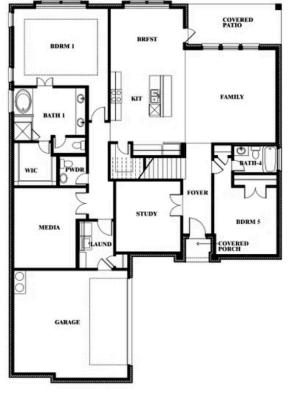

COMMUNITY SALES MANAGER

Paul Bennett CELL: (469) 763-5432

THE OAKS 1339 STOCKTON TRAIL, RED OAK, TX 75154

SALES OFFICE: (972) 987-4340

Spring Cress Opt. Bed 5 & Bath 4 at Dining

This brochure is for general informational purposes and is to be used as a guide only. Changes may be made during the development process and floorplans, dimensions, fixtures, fittings, finishes and specifications are subject to change without notice. Window placement, balcony configuration, wardrobe sizes and living areas may vary slightly within each plan type. EQUAL HOUSING OPPORTUNITY