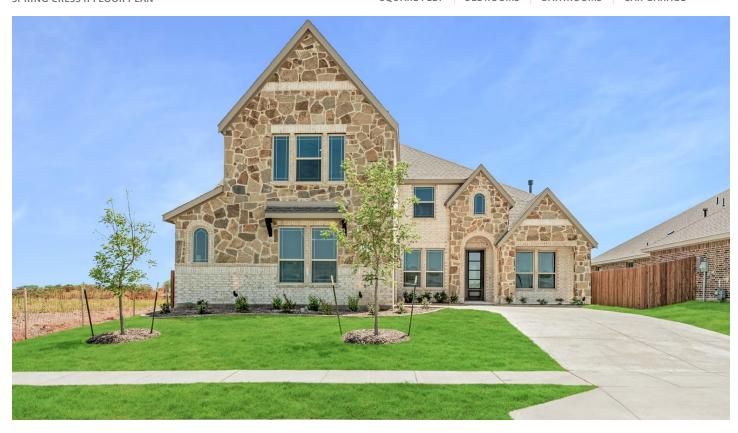

## 1348 Beaumont Lane

RED OAK, TX 75154
THE OAKS
SPRING CRESS II FLOOR PLAN

PRICED AT \$616,086 \$589,990

3695 SOUARE FEET

**5**BEDROOMS

4.0
BATHROOMS

**2** CAR GARAGE

Gorgeous open-concept living space with a two-story ceiling, 5 bedrooms and 4 baths in this J-swing Bloomfield home across from the neighborhood park. Made for entertaining friends & family, the Deluxe Kitchen includes custom cabinetry with double ovens, 5-burner gas cooktop, wood vent hood, and a large center island overlooking the Family Room. A soaring 18' stone-to-ceiling fireplace was added to the Family Room, and the adjacent Breakfast Nook has a window seat & patio door access to the Covered Patio. Durable and clean wood-look tile floors line common areas, quartz counters in kitchen & baths, and tile shower walls! Primary Suite downstairs, as well as a guest bedroom with a neighboring bath. Spacious Game Room, Media Room, and 3 more bedrooms with walk-in closets upstairs. Impressive white stone & brick elevation enhanced by a custom 8' front door, uplights, wood garage door, and full landscaping package. Call or visit Bloomfield's model today to learn more!