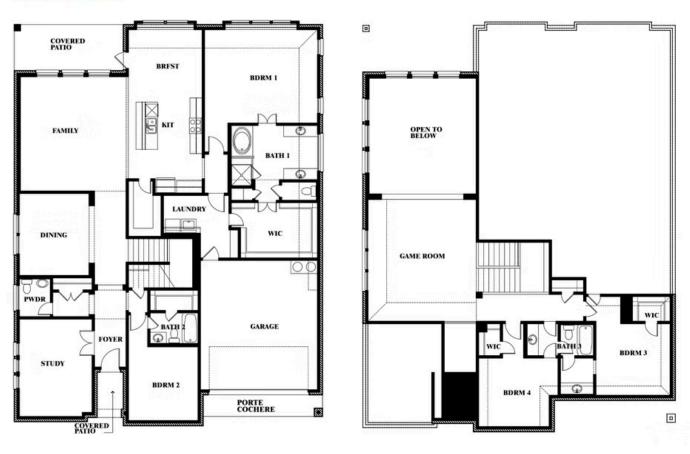

### **COMMUNITY SALES MANAGER**

Jesse Williams

CELL: (972) 977-6301 SALES OFFICE: (817) 562-5178

# **Bellflower**

CLASSIC SERIES

### **SONOMA VERDE**

1136 VIA TOSCANA LANE, ROCKWALL, TX 75032

**HOMES FROM** 

\$539,990

3,527

3.5

2

















#### **COMMUNITY SALES MANAGER**

Jesse Williams

CELL: (972) 977-6301 SALES OFFICE: (817) 562-5178

## **SONOMA VERDE**

1136 VIA TOSCANA LANE, ROCKWALL, TX 75032

# **Bellflower**

**BELLFLOWER FLOOR PLAN** 



# Bellflower



This brochure is for general informational purposes and is to be used as a guide only. Changes may be made during the development process and floorplans, dimensions, fixtures, fittings, finishes and specifications are subject to change without notice. Window placement, balcony configuration, wardrobe sizes and living areas may vary slightly within each plan type. EQUAL HOUSING OPPORTUNITY