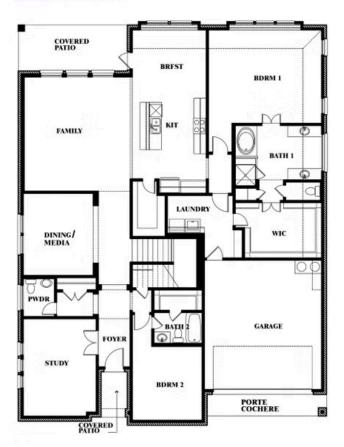

## Bellflower II Opt. Bed 5/Bath 4 at Media

This brochure is for general informational purposes and is to be used as a guide only. Changes may be made during the development process and floorplans, dimensions, fixtures, fittings, finishes and specifications are subject to change without notice. Window placement, balcony configuration, wardrobe sizes and living areas may vary slightly within each plan type. EQUAL HOUSING OPPORTUNITY