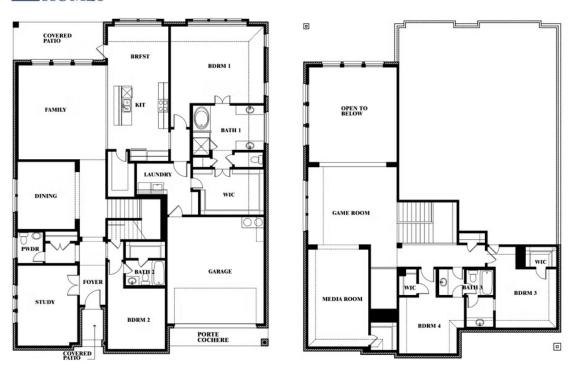

# **Bellflower II**

CLASSIC SERIES

#### **SONOMA VERDE**

1136 VIA TOSCANA LANE, ROCKWALL, TX 75032

**HOMES FROM** 

\$570,990

3,774 SOUARE FEET

**BEDROOMS** 

3.5

2

CAR GARAGE **BATHROOMS** 

**Bellflower II** 

### Bellflower II

This brochure is for general informational purposes and is to be used as a guide only. Changes may be made during the development process and floorplans, dimensions, fixtures, fittings, finishes and specifications are subject to change without notice. Window placement, balcony configuration, wardrobe sizes and living areas may vary slightly within each plan type. EQUAL HOUSING OPPORTUNITY