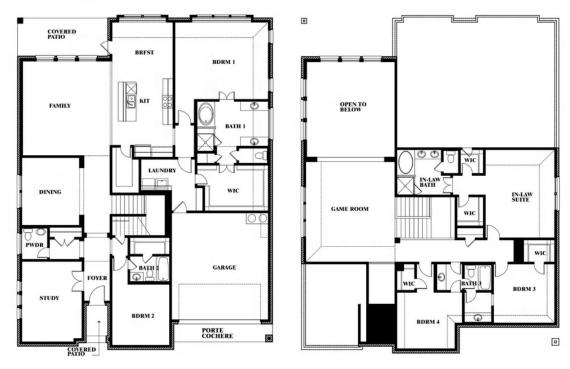

# **Bellflower III**

CLASSIC SERIES

**SONOMA VERDE** 

1136 VIA TOSCANA LANE, ROCKWALL, TX 75032

**HOMES FROM** 

\$590,990

**3,979** SOUARE FEET

BEDROOMS

**4.5**BATHROOMS

2

CAR GARAGE