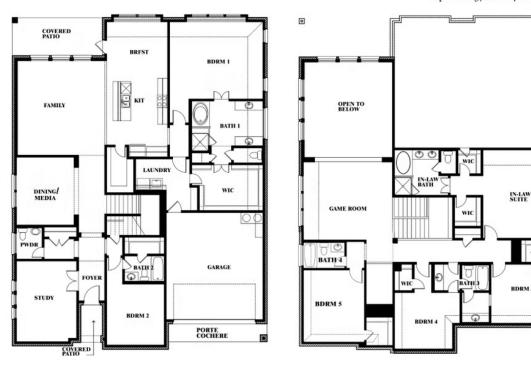

## Bellflower IV Opt. Bed 5/Bath 4 at Media

This brochure is for general informational purposes and is to be used as a guide only. Changes may be made during the development process and floorplans, dimensions, fixtures, fittings, finishes and specifications are subject to change without notice. Window placement, balcony configuration, wardrobe sizes and living areas may vary slightly within each plan type. EQUAL HOUSING OPPORTUNITY