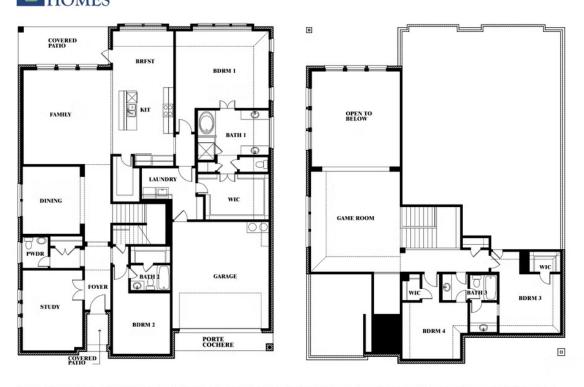

#### **SONOMA VERDE**

1136 VIA TOSCANA LANE, ROCKWALL, TX 75032

**HOMES FROM** 

\$555,990

**3,527** SOUARE FEET

BEDROOMS

3.5
BATHROOMS

2

CAR GARAGE

**Bellflower** 

### **SONOMA VERDE**

1136 VIA TOSCANA LANE, ROCKWALL, TX 75032