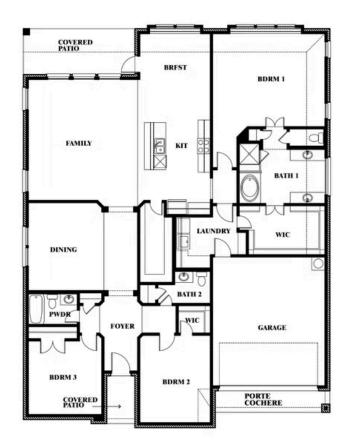

#### **SONOMA VERDE**

1136 VIA TOSCANA LANE, ROCKWALL, TX 75032

**HOMES FROM** 

\$466,990

**2,519** SOUARE FEET

BEDROOMS

2.5
BATHROOMS

**2** CAR GARAGE

### **SONOMA VERDE**

1136 VIA TOSCANA LANE, ROCKWALL, TX 75032

This brochure is for general informational purposes and is to be used as a guide only. Changes may be made during the development process and floorplans, dimensions, fixtures, fittings, finishes and specifications are subject to change without notice. Window placement, balcony configuration, wardrobe sizes and living areas may vary slightly within each plan type. EQUAL HOUSING OPPORTUNITY