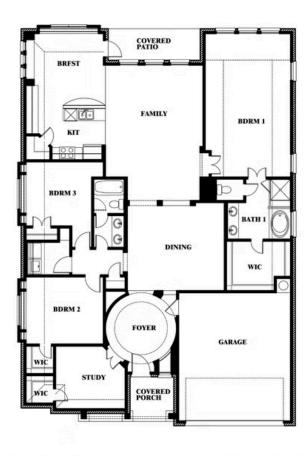

### **SONOMA VERDE**

1136 VIA TOSCANA LANE, ROCKWALL, TX 75032

**HOMES FROM** 

\$447,990

2,313

BEDROOMS

2.0
BATHROOMS

2

## **SONOMA VERDE**

1136 VIA TOSCANA LANE, ROCKWALL, TX 75032